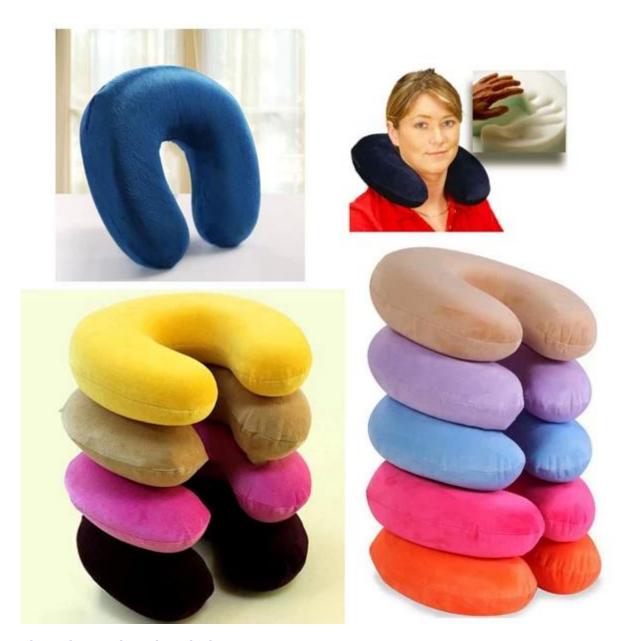

#### 1. Features

PU memory foam neck pillow care, comfort pillow PU, PU slow rebound pillow, neck pillow car care

#### Slow / high resilience foam characteristics:

- $1. \ \ Good \ shock \ resistance \ / \ flexibility;$
- 2. The tear strength is good;
- 3. Hardness easy to adjust;
- 4. flexibility, scalability is excellent;
- 5. The foam plasticity excellent (after restore the status quo is changed), can be made into any shape;

#### Soft molded slow rebound, high resilience foam products are widely used:

- 1. Automotive: Car seats and cushions, car seats and cushions, cushion truck, motorcycle cushion, head cushion;
- 2. Furniture industry: furniture cushions fitted (eg upholstered seats, etc.), mattresses, cushions, pillows and pillow, theater cushion, sofa seat cushion;
- 3. The toy industry: balls, figurines;
- 4. All kinds of PU sponge tube, sponge ring, sponge mats;