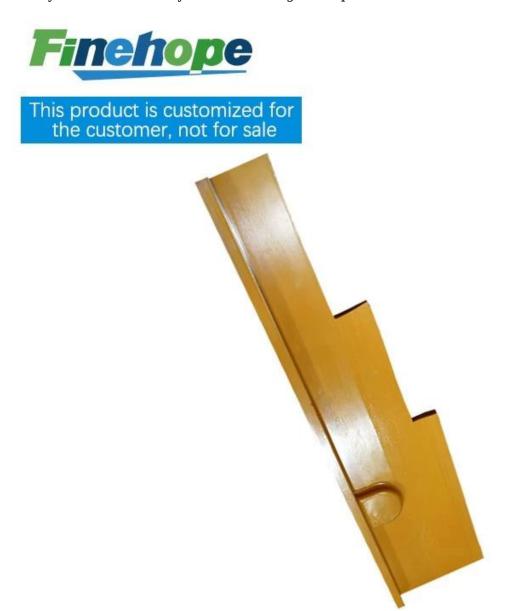

#### PU Polyurethane Elastomer Rubber Durable Parts Accessories for Road Roller

Material: PU MOQ:100

Size: 1000\*115\*30mm Color: yellow□customizable

Payment method: T/T 30% before production, 70% before shipment

Packaging: carton packaging, also customizable

Customized service: size, color and style can be customized Delivery time: about 30 days after receiving the deposit

This product is customized for the customer, not for sale