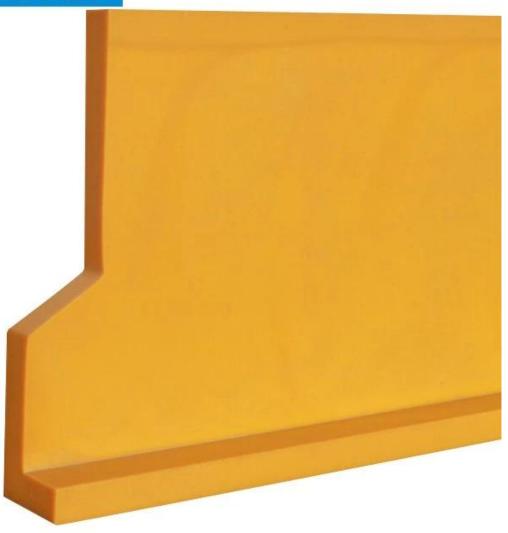

#### PU Polyurethane Elastomer Rubber Durable Parts Accessories for Road Roller

Material: PU MOQ:100

Size: 1000\*115\*30mm Color: yellow□customizable

Payment method: T/T 30% before production, 70% before shipment

Packaging: carton packaging, also customizable

Customized service: size, color and style can be customized Delivery time: about 30 days after receiving the deposit

This product is customized for the customer, not for sale