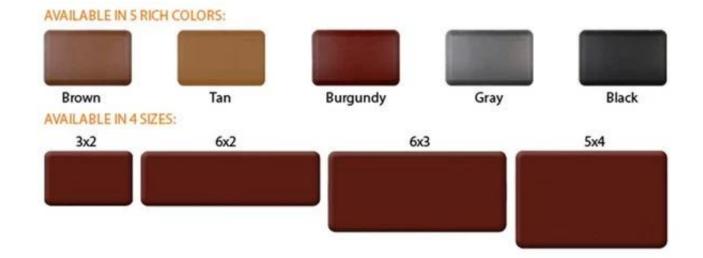

| 1 | material | Polyurethane mats kitchen, kitchen cushion mats, comfort mats kitchen, anti slip mat for kitchen, kitchen anti slip mats |
|---|----------|--------------------------------------------------------------------------------------------------------------------------|
| 2 | MOQ      | 100pcs                                                                                                                   |
| 3 | size     | as your requirement                                                                                                      |
| 4 |          | hand-made and machinery                                                                                                  |

| 5  | finished       | PU self-skin                                                                                  |
|----|----------------|-----------------------------------------------------------------------------------------------|
| 6  | payment term   | Π                                                                                             |
| 7  | packing        | Normal export corrugated carton as per clients' request                                       |
| 8  |                | floor mat, kitchen mat                                                                        |
| 9  | Custom service | Dimension, material, style all can be custom made                                             |
| 10 | delivery time  | 40 days after receiving the deposit                                                           |
| 11 | remarks        | Your satisfaction is our greatest affirmation and if you have any problems please contact us. |