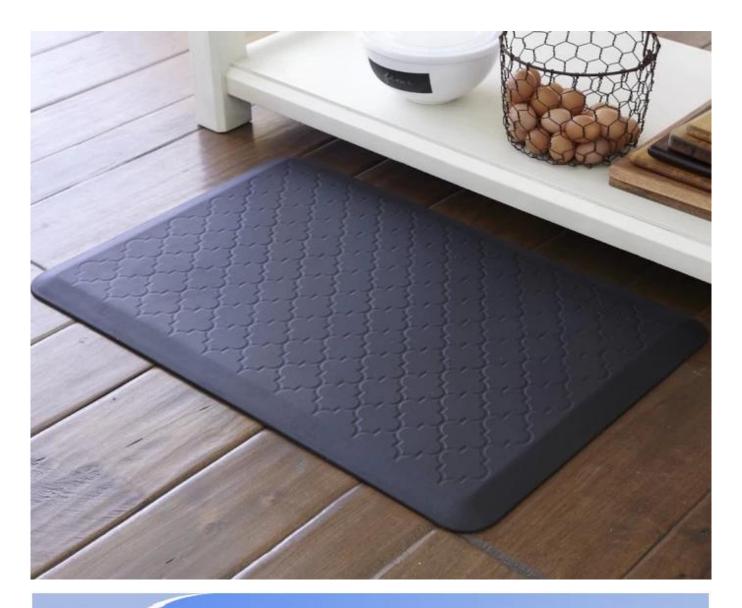

### Feature:

- 1. Waterproof, anti-bacteria, non-slip, self-skinning, fireproof
- 2. Easy to clean anti-slip, fireproof, good wear resistance, good shock resistance
- 3. Soft, comfortable, anti-fatigue, multi-purpose, anti fatigue, anti-corrosion
- 4. Anticorrosion, damp-proof, anti-crack, mothproof, anti-ultraviolet
- 5. No radiation, non-toxic and eco-friendly

## Specification

Anti-fatigue mats are beneficial for back thigh and lower leg or foot, which offer you unique feeling from your head to your toe. Anti fatigue mat is a natural shock absorber, and it can rebound quickly to the smallest weight shift, encourage blood flow to feet, legs, and lower back. The anti fatigue mat is engineered to the optimal degree of softness to minimize the harmful, painful consequences of standing f