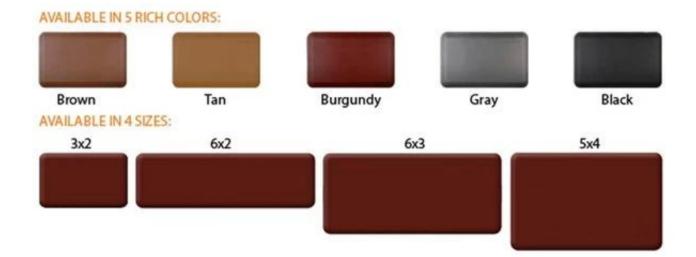

| 1 |      | Polyurethane non skid mat, floor foam mats, cushioned kitchen mats, cushion mat, mats floor |
|---|------|---------------------------------------------------------------------------------------------|
| 2 | MOQ  | 100pcs                                                                                      |
| 3 | size | as your requirement                                                                         |
| 4 |      | hand-made and machinery                                                                     |

| 5  | finished       | PU self-skin                                                                                  |
|----|----------------|-----------------------------------------------------------------------------------------------|
| 6  | payment term   | тт                                                                                            |
| 7  | packing        | Normal export corrugated carton as per clients' request                                       |
| 8  | usage          | floor mat, kitchen mat                                                                        |
| 9  | Custom service | Dimension, material, style all can be custom made                                             |
| 10 | delivery time  | 40 days after receiving the deposit                                                           |
| 11 | remarks        | Your satisfaction is our greatest affirmation and if you have any problems please contact us. |