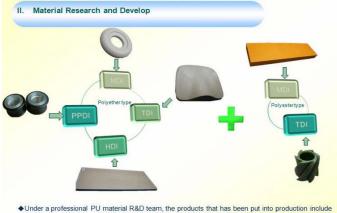

## Material Research and Develop

Through the continuous push, maintenance and periodic review for the quality management system of ISO9001, ISO/TS 16949, to ensure the system works sufficiently, appropriately and effectively.
 Five core tools of ISO/TS 16949 : APQP, FMEA, MSA, SPC and PPAP. The effective use of these five core tools can make our quality control and overall management level improved greatly, finally to meet the requirements of customer.

MDI, TDI, HDI and PPDI etc polyether and polyester system formula, which covering all PU systems formula.