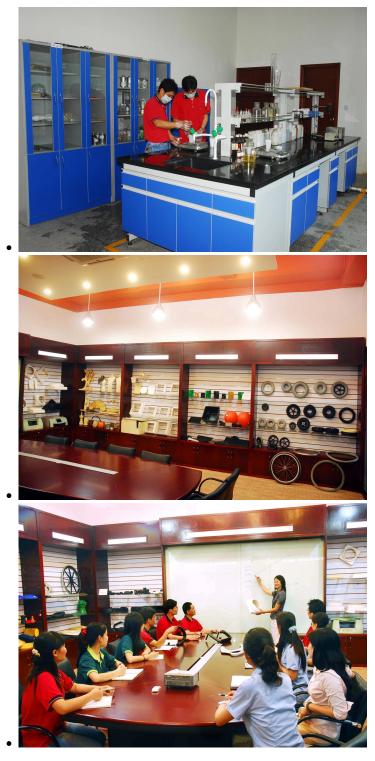

# Quality Management

## Material Research and Develop

Through the continuous push, maintenance and periodic review for the quality management system of ISO9001, ISO/TS 16949, to ensure the system works sufficiently, appropriately and effectively.
 Five core tools of ISO/TS 16949 : APQP, FMEA, MSA, SPC and PPAP. The effective use of these five core tools can make our quality control and overall management level improved greatly, finally to meet the requirements of customer.