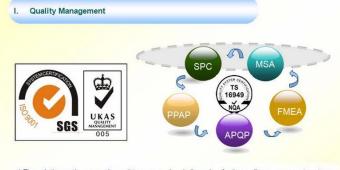

# Quality Management

## Material Research and Develop

Through the continuous push, maintenance and periodic review for the quality management system of ISO9001, ISO/TS 16949, to ensure the system works sufficiently, appropriately and effectively.
 Five core tools of ISO/TS 16949 : APQP, FMEA, MSA, SPC and PPAP. The effective use of these five core tools can make our quality control and overall management level improved greatly, finally to meet the requirements of customer.