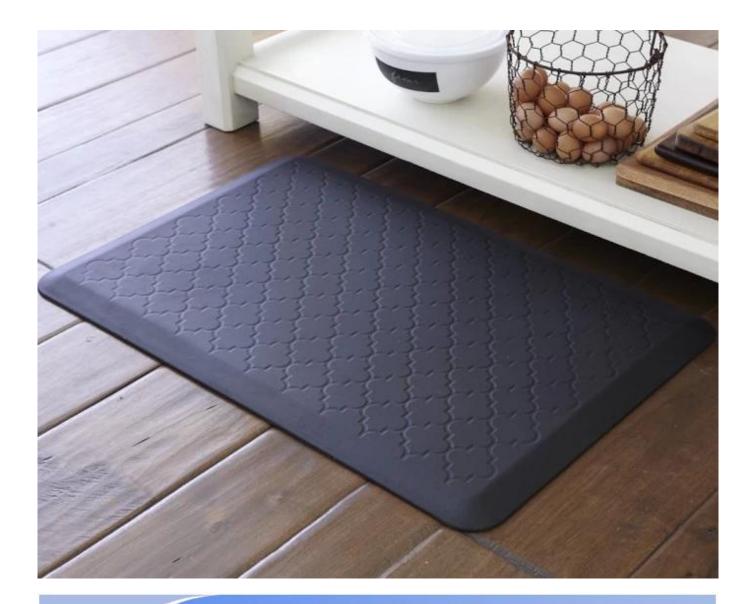

#### Feature:

- 1. <u>Waterproof</u>, anti-bacteria, non-slip, self-skinning, fireproof
- 2. Easy to clean anti-slip, fireproof, good wear resistance, good shock resistance
- 3. Soft, comfortable, anti-fatigue, multi-purpose, anti fatigue, anti-corrosion
- 4. <u>Anticorrosion, damp-proof, anti-crack, mothproof, anti-ultraviolet</u>
- 5. No radiation, non-toxic and eco-friendly

### Specification

Anti-fatigue mats are beneficial for back thigh and lower leg or foot, which offer you unique feeling from your head to your toe. Anti fatigue mat is a natural shock absorber, and it can rebound quickly to the smallest weight shift, encourage blood flow to feet, legs, and lower back. The anti fatigue mat is engineered to the optimal degree of softness to minimize the harmful, painful consequenc