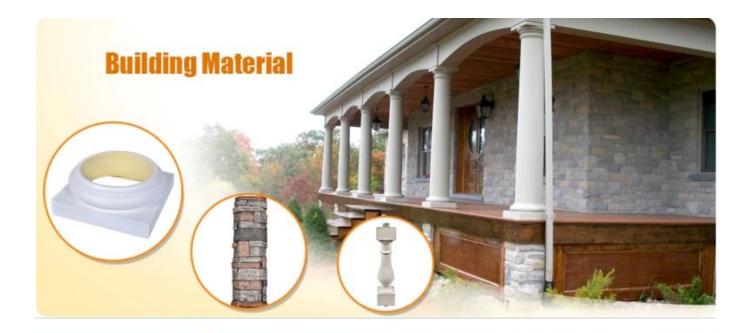

### Feature:

- 1. Waterproof, anti-bacteria, non-slip, fireproof
- 2. Light weight, green product, easy installation
- 3. <u>Durable, eco-friendly, sturdy surface, heat insulation</u>
- 4. Anticorrosion, damp-proof, anti-crack, mothproof, anti-ultraviolet
- $5. \ \underline{\text{No radiation, non-toxic and eco-friendly}}$

## Specification

Polyurethane(PU) materials has been widely used for interior decoration and the public decoration. Such as Houses, villas, hotels, night clubs, dancing halls, bars, clothing shops, building offices, conference halls, church etc. Different from wood or plaster, PU molding do not saturate, leak, deform or detach, it's durable and easy to clean and maintain. And it can last longer than MDF or wood mouldings.

| 1  | material       | Polyurethane banist