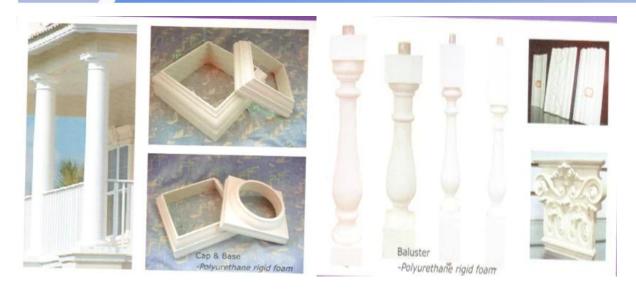

## **Products applications**

| 1  | material       | Polyurethane banister railings, banisters and railings, stair railings interior, handrail end caps, handrails for stairs |
|----|----------------|--------------------------------------------------------------------------------------------------------------------------|
| 2  | моо            | 100pcs                                                                                                                   |
| 3  | size           | as your requirement                                                                                                      |
| 4  | technical      | hand-made and machinery                                                                                                  |
| 5  | finished       | PU self-skin                                                                                                             |
| 6  | payment term   | τπ                                                                                                                       |
| 7  | packing        | Normal export corrugated carton as per clients' request                                                                  |
| 8  | usage          | polyurethane baluster,balustrade for deck and house ect                                                                  |
| 9  | Custom service | Dimension, material, style all can be custom made                                                                        |
| 10 | delivery time  | 40 days after receiving the deposit                                                                                      |
| 11 | remarks        | Your satisfaction is our greatest affirmation and if you have any problems please contact us.                            |