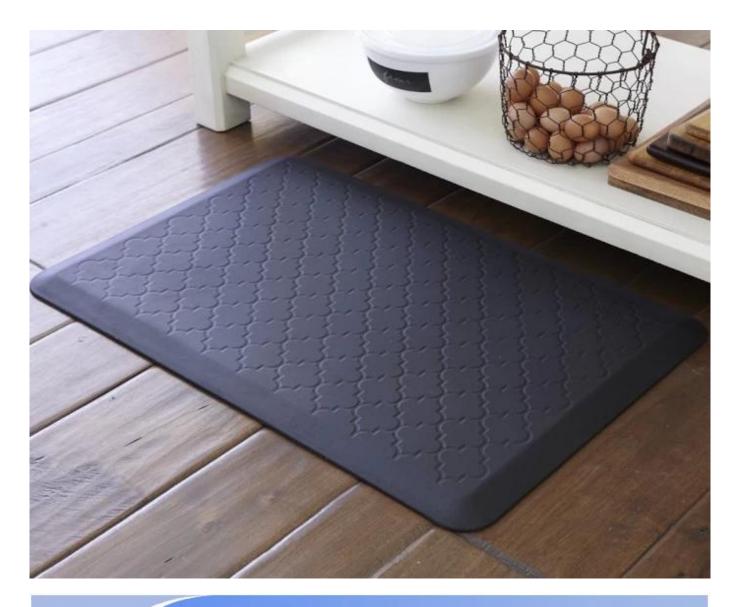

## Feature:

- 1. Waterproof, anti-bacteria, non-slip, self-skinning, fireproof
- 2. Easy to clean anti-slip, fireproof, good wear resistance, good shock resistance
- $3. \ \ \, \underline{\text{Soft, comfortable, anti-fatigue, multi-purpose, anti-fatigue, anti-corrosion}}$
- 4. Anticorrosion, damp-proof, anti-crack, mothproof, anti-ultraviolet
- 5. No radiation, non-toxic and eco-friendly

## Specification

Anti-fatigue mats are beneficial for back thigh and lower leg or foot, which offer you unique feeling from your head to your toe. Anti fatigue mat is a natural shock absorber, and it can rebound quickly to the smallest weight shift, encourage blood flow to feet, legs, and lower back. The anti fatigue mat is engineered to the optimal degree of softness to minimize the harmful, painful consequences of standing for extended periods as well as to reduce the stress and strain of standing. Anti-Fatigue Mats have been designed to promote better posture, proper circulation, muscle toning and sense of well-being. In addition, the Mats reduce the fatigue and discomfort associated with the stress and strain of long term or static standing.