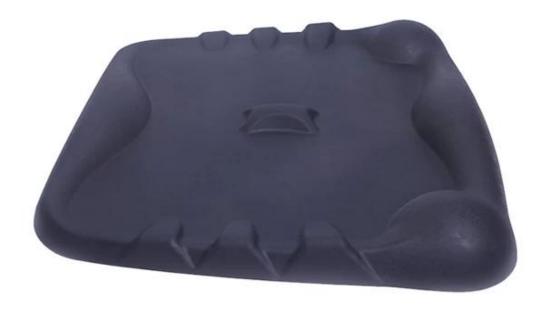

## Specification

Anti-fatigue mats are beneficial for back thigh and lower leg or foot, which offer you unique feeling from your head to your toe. Anti fatigue mat is a natural shock absorber, and it can rebound quickly to the smallest weight shift, encourage blood flow to feet, legs, and lower back. The anti fatigue mat is engineered to the optimal degree of softness to minimize the harmful, painful consequences of standing for extended periods as well as to reduce the stress and strain of standing. Anti-Fatigue Mats have been designed to promote better posture, proper circulation, muscle toning and sense of well-being. In addition, the Mats reduce the fatigue and discomfort associated with the stress and strain of long term or static standing.

# **Products applications**