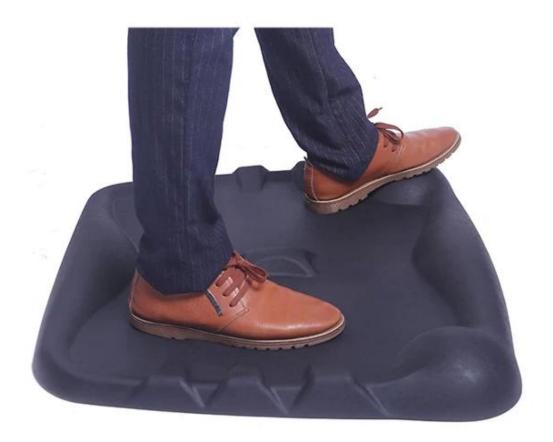

## Specification

Anti-fatigue mats are beneficial for back thigh and lower leg or foot, which offer you unique feeling from your head to your toe. Anti fatigue mat is a natural shock absorber, and it can rebound quickly to the smallest weight shift, encourage blood flow to feet, legs, and lower back. The anti fatigue mat is engineered to the optimal degree of softness to minimize the harmful, painful consequences of standing for extended periods as well as to reduce the stress and strain of standing. Anti-Fatigue Mats have been designed to promote better posture, proper circulation, muscle toning and sense of well-being. In addition, the Mats reduce the fatigue and discomfort associated with the stress and strain of long term or static standing.

# **Products applications**