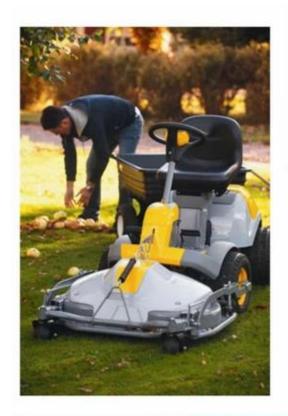

essory                                         |
| Density          | 180-200kg / m3                                                                 |
| The size         | L * W * H (mm): 431 * 429 * 63                                                 |
| Packaging        | Each plastic bag and then into a standard carton                               |
| Terms of payment | 30% T / T in advance before shipment 70%                                       |
| Minimum order    | 1,000                                                                          |
| Port             | Xiamen                                                                         |
| Certification    | REACH, RoHS                                                                    |

## **Products applications**













## Our company

Finehope was founded in 2002 and the number of the workers is more than 100 and the number of management team 41The average age of 32. The company has a modern factory with an area of 7000 squaremeters, and also has office building area of 1000 square meters which combines modern and classical styles.



# Certifications











## **Quality control**







## FAQ

#### 1. WhyYou choose Finehope?

Finehope is the most professional manufacturer of PUChina, which has a professional R & amp; Amp; D team, advanced production PUequipment and professional testing equipment and perfect quality managementSystem. We have 12 years of experience in cooperation with the cat, FIAT, TVH, GGP andother famous enterprises. We provide them with one-stop service from R & amp; Amp; D