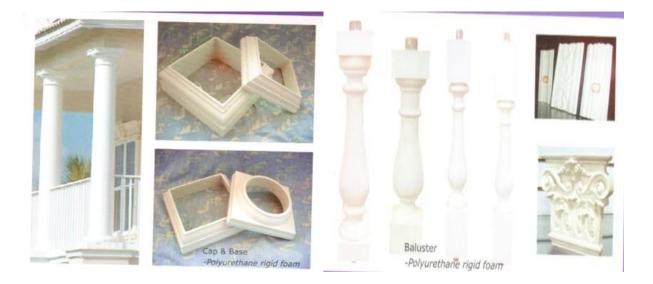

# **Products applications**

| 1  | material       | Polyurethane outdoor handrails, exterior handrails, railings for stairs, stair railing design, stair railing parts |
|----|----------------|--------------------------------------------------------------------------------------------------------------------|
| 2  | моq            | 100pcs                                                                                                             |
| 3  | size           | as your requirement                                                                                                |
| 4  | technical      | hand-made and machinery                                                                                            |
| 5  | finished       | PU self-skin                                                                                                       |
| 6  | payment term   | τπ                                                                                                                 |
| 7  | packing        | Normal export corrugated carton as per clients' request                                                            |
| 8  | usage          | polyurethane baluster,balustrade for deck and house ect                                                            |
| 9  | Custom service | Dimension, material, style all can be custom made                                                                  |
| 10 | delivery time  | 40 days after receiving the deposit                                                                                |
| 11 | remarks        | Your satisfaction is our greatest affirmation and if you have any problems please contact us.                      |