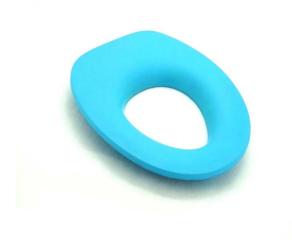

Quick Details PU Customzied Toilet seat mat Material:PU Style:Mini Pattern:Other Technics:Other Age Group:Adults Design:home use Feature:Anti-Slip, Corrosion-Resistant, Waterproof Use:Door, Floor, Kitchen Size:Customized Place of Origin:Fujian, China (Mainland) Brand Name:finehope Model Number:Customize Kitchen PU Floor Mat