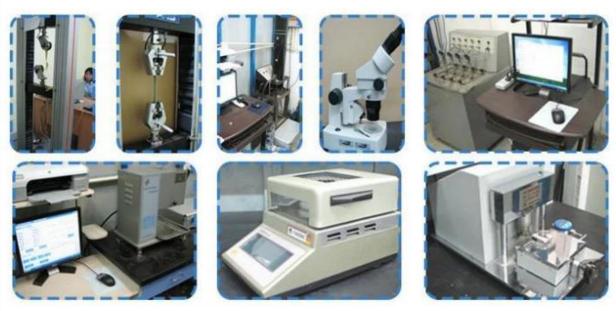

ina's polyurethane manufacturing industry, we currently own 12 pieces of professional high and low polyurethane injection equipment which have been imported from Italy and Germany. We also own 5 independent and continuous production lines.

Our polyurethane manufacturing capacity allows us to create product weights in the range of 1-9,000 grams, and sizes in the range of 1-2,600 millimeters.

All of our products are of preeminent quality standards, and as a result, we have never received a return shipment from a client.

We believe that our quality, reliability, and favorable prices will be attractive to any company looking for a production-capacity manufacturer for polyurethane and other products.













#### Our advantages

## Finehope



## **Experimental equipment**

# Finehope



**FAQ** 

### 1. Why choose Finehope?

Finehope is the most professional PU manufacturer in China, which having a professional research and development team, advance PU production equipments, specialized testing equipments and well-established quality management system. We have building cooperation with international brand ,such as CAT, FIAT, TVH, GGP, for twelve years. We provide comprehensive services for customers, from research to production and meet individual customized need of customers.

- 2. Benefit of choosing Finehope?
- Save your time, reduce your troubles and costs (explicit and implicit).
- 3. What's your lead time?
- 30 working days is needed after opening the mould, not including the

material preparation (depends on the order quantity).

4. What's your shipment method?