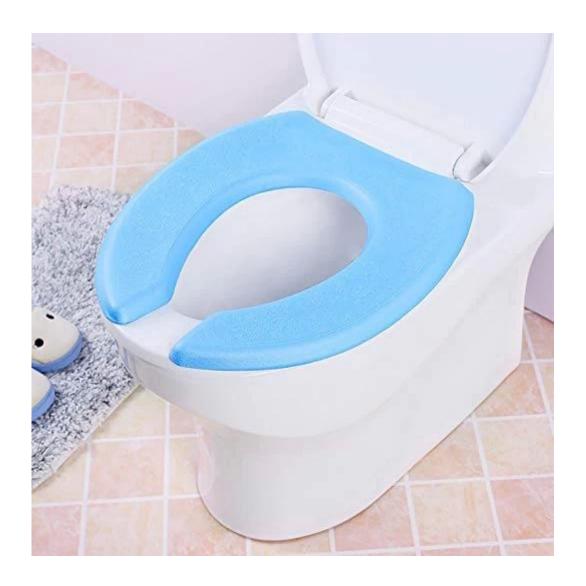

**Quick Details** 

Customized Comfort PU Toilet seat mat

Material:PU Style:Mini

Pattern:Other Technics:Other Age Group:Adults

Design:home use

Feature: Anti-Slip, Corrosion-Resistant, Waterproof

Use:Door, Floor, Kitchen

Polyurethane(PU) Material Customized Color Anti-midew, anti-fading Other features size Customized finished PU self-skin payment terms T/T package PE bag and carton usage Indoor&Outdoor Sample Time 10days Lead Time 40days Brand name Finehope Certificate ISO9001