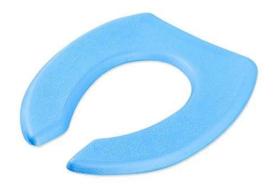

**Quick Details** 

Customized Comfort PU Toilet seat mat

Material:PU Style:Mini

Pattern:Other Technics:Other Age Group:Adults

Design:home use

Feature: Anti-Slip, Corrosion-Resistant, Waterproof

Use:Door, Floor, Kitchen

Polyurethane(PU) Material Customized Color Anti-midew, anti-fading Other features size Customized finished PU self-skin payment terms T/T package PE bag and carton usage Indoor&Outdoor Sample Time 10days Lead Time 40days Brand name Finehope Certificate ISO9001