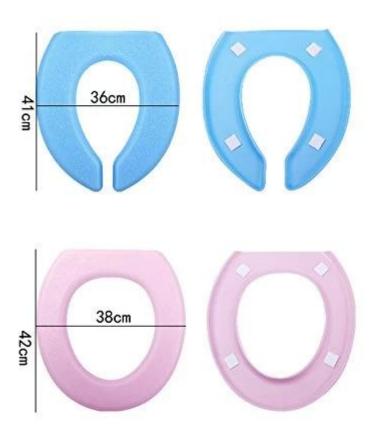

Size:Customized

Place of Origin: Fujian, China (Mainland)

Brand Name: finehope

Model Number: Customize Kitchen PU Floor Mat

Packaging Details normal export corrugated carton as per clients request

Delivery Time 30days after recieving the deposit

Polyurethane(PU) Material Customized Color Anti-midew, anti-fading Other features size Customized finished PU self-skin payment terms T/T package PE bag and carton usage Indoor&Outdoor Sample Time 10days Lead Time 40days Brand name Finehope Certificate ISO9001