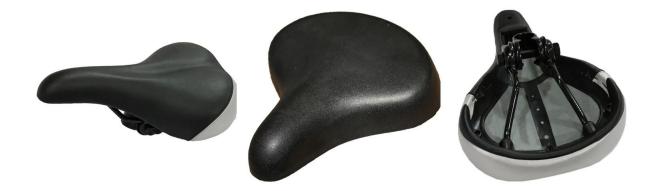

## Feature:

- 1. Waterproof, anti-bacteria, non-slip, self-skinning, fireproof
- $2. \ \ \underline{\text{Easy to clean anti-slip, fireproof, good wear resistance, good shock resistance}}$
- 3. Soft, comfortable, anti-fatigue, multi-purpose, anti fatigue, anti-corrosion
- 4. Anticorrosion, damp-proof, anti-crack, mothproof, anti-ultraviolet
- 5. No radiation, non-toxic and eco-friendly

# Specification

| 1  | material       | Polyurethane+iron accessory                                                                   |
|----|----------------|-----------------------------------------------------------------------------------------------|
| 2  | моо            | 100pcs                                                                                        |
| 3  | size           | as you