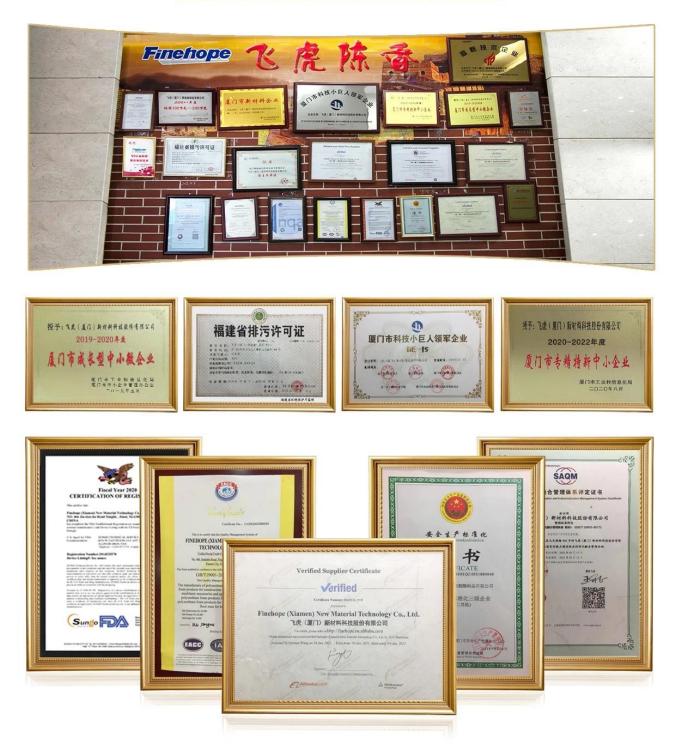

## 19 YEARS PRODUCTION EXPERIENCE ON PU MOLDED FOAM PRODUCTS PROFESSIONAL CERTIFICATION

Xiamen Growth-oriented Micro, Small & Medium Enterprises

Finehope has been rated as "Xiamen Growth-oriented Micro, Small & Medium Enterprises" since 2019.

It is the scoring result of the Xiamen Municipal Government based on Finehope's various comprehensive indicators, growth models, brand strength in the industry, and good corporate reputation, then issue this certificate. It is a proof that Finehope stands out among thousands of small and medium-sized enterprises in the city.

Finehope has been rated as "Xiamen Specialized, Refining, Differentiate, Innovative SMEs" since

2020. "Specialized, Refining, Differentiate, Innovative" refers to SMEs with outstanding main business, strong professional capabilities, strong R&D and innovation capabilities, and development potential. Mainly concentrated in the new generation of information technology, high-end equipment manufacturing, new energy, new materials, biomedicine and other mid-to-high-end industries.The government emphasizes and recognizes finehope's "specialization, special innovation" is to encourage innovation and achieve specialization, reform, and specialization.

Since 2019, Finehope has been selected as the leading company of Xiamen Science and Technology Little Giant. This certificate was jointly issued by five departments of the Xiamen Municipal Government. The selection criteria focus on strategic emerging industries such as new generation information technology, high-end equipment, new materials, new energy, biology and new medicine, energy saving and environmental protection, and marine high-tech. Winning this honor shows that Finehope is at the forefront of the industry in new information technology and new materials.

Food and Drug Administration Certification

Finehope has passed Food and Drug Administration certification every year since 2018. Food and Drug Administration approval means that the products produced by Finehope have obtained foreign government certificates (CFG) and can enter the global market smoothly.

Fujian Province Pollution Discharge Permit

Pollution discharge permits are the "identity cards" of all entities involved in the discharge of pollutants and are issued by the Xiamen Municipal Environmental Protection Bureau. General Secretary Xi Jinping emphasized that "the ecological environment should be protected like the eyes, and the ecological environment should be treated like life." Premier Li Keqiang said: "Environmental pollution is a hazard to the people's livelihood and the pain of the people's hearts.

Since 2007, Finehope has continuously passed TUV certification and has become an Alibaba Verified Supplier.

Verified Supplier is a high-quality supplier verified by the authoritative strength of Alibaba platform. Through online and offline on-site audits, the merchants' corporate qualifications, product qualifications, corporate capabilities, and other comprehensive strengths are reviewed and verification. 19 YEARS PRODUCTION EXPERIENCE ON PU MOLDED FOAM PRODUCTS