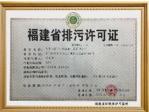

### Fujian Province Pollution Discharge Permit

Pollution discharge permits are the "identity cards" of all entities involved in the discharge of pollutants and are issued by the Xiamen Municipal Environmental Protection Bureau. General Secretary Xi Jinping emphasized that "the ecological environment should be protected like the eyes, and the ecological environment should be treated like life." Premier Li Keqiang said: "Environmental pollution is a hazard to the people's livelihood and the pain of the people's hearts.