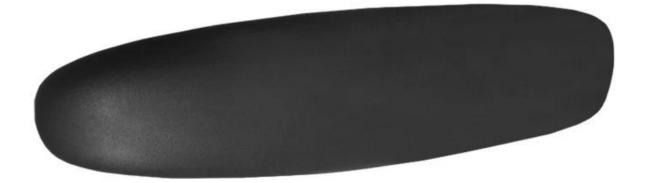

PU Polyurethane Urethane PUR PIR Foam Foaming Moulded Moulding Molding Integrated Selfskinning Integral Skin Mould Armrest

Material: PU MOQ:100 Size: customizable Color: customizable Payment method: T/T 30% before production, 70% before shipment Packaging: carton packaging, also customizable Customized service: size, color and style can be customized Delivery time: about 30 days after receiving the deposit