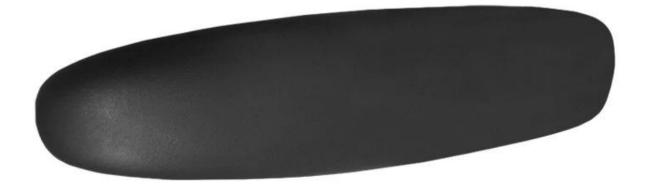

PU Polyurethane Urethane PUR PIR Foam Foaming Moulded Moulding Molding Integrated Selfskinning Integral Skin Mould Armrest

Material: PU MOQ:100 Size: customizable Color: customizable Payment method: T/T 30% before production, 70% before shipment Packaging: carton packaging, also customizable Customized service: size, color and style can be customized Delivery time: about 30 days after receiving the deposit