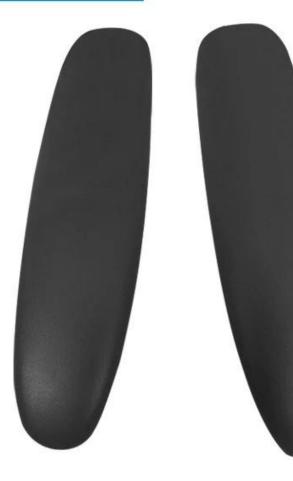

PU Polyurethane Urethane PUR PIR Foam Foaming Moulded Moulding Molding Integrated Selfskinning Integral Skin Mould Armrest

Material: PU MOQ:100 Size: customizable Color: customizable Payment method: T/T 30% before production, 70% before shipment Packaging: carton packaging, also customizable Customized service: size, color and style can be customized Delivery time: about 30 days after receiving the deposit