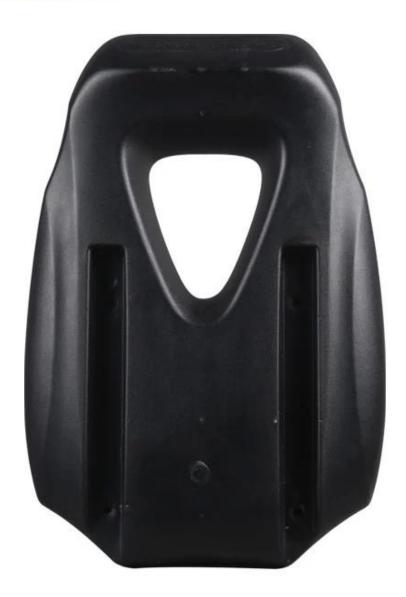

PU Polyurethane Urethane PUR PIR Foam Foaming Moulded Moulding Molding Integrated Selfskinning Integral Fitness cushion

Material: PU MOQ:100 Color: black

Payment method: T/T 30% before production, 70% before shipment

From 2011, Finehope and Caterpillar began to cooperate to provide Caterpillar with mudguards for construction vehicle rollers

As the largest forklift spare parts and second-hand forklift supplier in Europe, TVH provides different types of forklift spare parts for countries around the world.