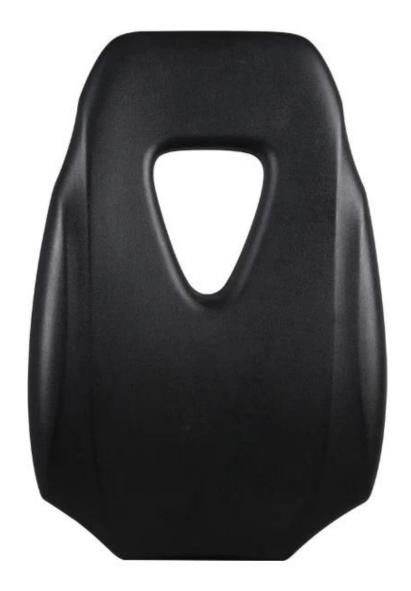

PU Polyurethane Urethane PUR PIR Foam Foaming Moulded Moulding Molding Integrated Selfskinning Integral Fitness cushion

Material: PU MOQ:100 Color: black

Payment method: T/T 30% before production, 70% before shipment

From 2011, Finehope and Caterpillar began to cooperate to provide Caterpillar with mudguards for construction vehicle rollers

As the largest forklift spare parts and second-hand forklift supplier in Europe, TVH provides different types of forklift spare parts for countries around the world.