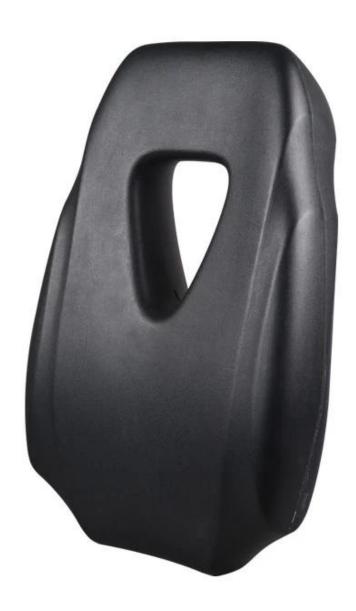

PU Polyurethane Urethane PUR PIR Foam Foaming Moulded Moulding Molding Integrated Selfskinning Integral Fitness cushion

Material: PU MOQ:100 Color: black

Payment method: T/T 30% before production, 70% before shipment

From 2011, Finehope and Caterpillar began to cooperate to provide Caterpillar with mudguards for construction vehicle rollers

As the largest forklift spare parts and second-hand forklift supplier in Europe, TVH provides different types of forklift spare parts for countries around the world.