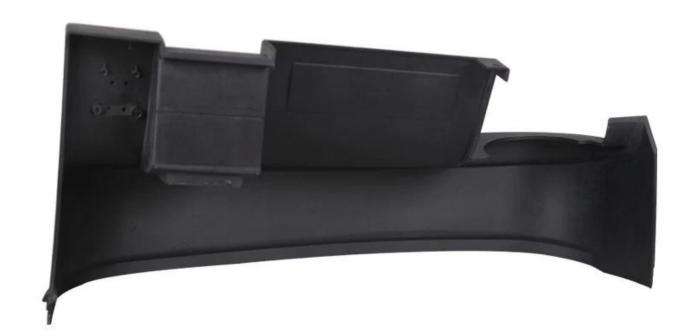

PU Polyurethane Urethane PUR PIR Foam Foaming Moulded Moulding Molding Integrated Selfskinning Integral Machine enclosure

Material: PU MOQ:100 Color: black

Size 609\*225\*190mm Density 1100KG/m3

Payment method: T/T 30% before production, 70% before shipment

From 2011, Finehope and Caterpillar began to cooperate to provide Caterpillar with mudguards for construction vehicle rollers

As the largest forklift spare parts and second-hand forklift supplier in Europe, TVH provides different types of forklift spare parts for countries around the world.