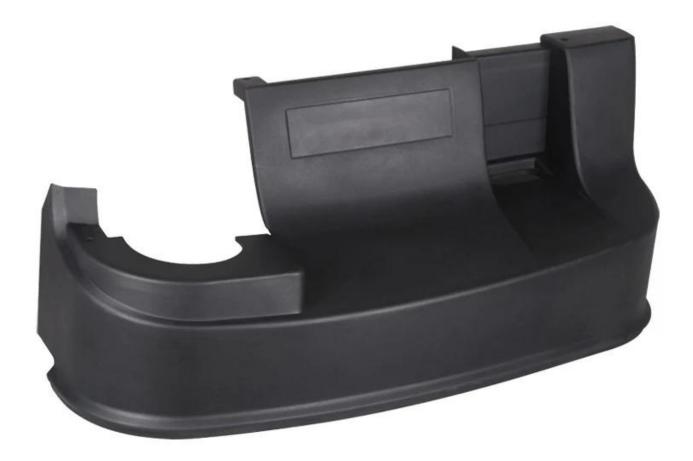

PU Polyurethane Urethane PUR PIR Foam Foaming Moulded Moulding Molding Integrated Selfskinning Integral Machine enclosure

Material: PU MOQ:100 Color: black

Size 609\*225\*190mm Density 1100KG/m3

Payment method: T/T 30% before production, 70% before shipment

From 2011, Finehope and Caterpillar began to cooperate to provide Caterpillar with mudguards for construction vehicle rollers

As the largest forklift spare parts and second-hand forklift supplier in Europe, TVH provides different types of forklift spare parts for countries around the world.