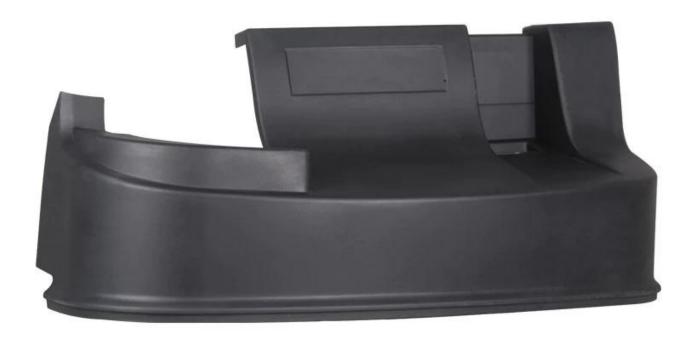

PU Polyurethane Urethane PUR PIR Foam Foaming Moulded Moulding Molding Integrated Selfskinning Integral Machine enclosure

Material: PU MOQ:100 Color: black

Size 609\*225\*190mm Density 1100KG/m3

Payment method: T/T 30% before production, 70% before shipment

From 2011, Finehope and Caterpillar began to cooperate to provide Caterpillar with mudguards for construction vehicle rollers

As the largest forklift spare parts and second-hand forklift supplier in Europe, TVH provides different types of forklift spare parts for countries around the world.