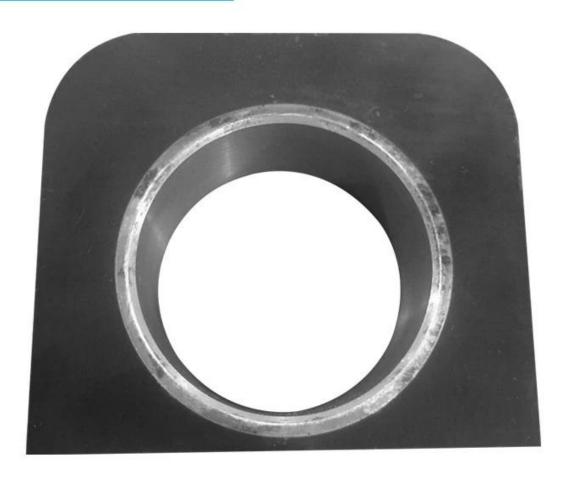

PU Polyurethane Urethane PUR PIR Foam Foaming Moulded Moulding Molding Integrated Self-skinning Integral Round sleeve

Material: PU MOQ:100 Size: 68\*61\*25 Color: black

Payment method: T/T 30% before production, 70% before shipment

Packaging: carton packaging, also customizable

Customized service: size, color and style can be customized Delivery time: about 30 days after receiving the deposit

This product is customized for the customer, not for sale

This product is customized for the customer, not for sale