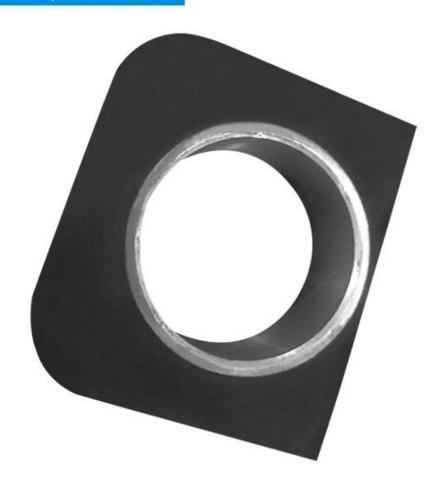

PU Polyurethane Urethane PUR PIR Foam Foaming Moulded Moulding Molding Integrated Self-skinning Integral Round sleeve

Material: PU MOQ:100 Size: 68\*61\*25 Color: black

Payment method: T/T 30% before production, 70% before shipment

Packaging: carton packaging, also customizable

Customized service: size, color and style can be customized Delivery time: about 30 days after receiving the deposit

This product is customized for the customer, not for sale

This product is customized for the customer, not for sale