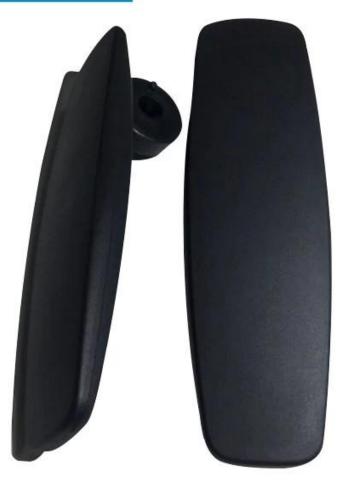

PU Polyurethane Urethane PUR PIR Foam Foaming Moulded Moulding Molding Integrated Selfskinning Integral Skin Armrest Parts

Material: PU MOQ:100 Size: 488.2\*376mm, customizable Color: customizable Payment method: T/T 30% before production, 70% before shipment Packaging: carton packaging, also customizable Customized service: size, color and style can be customized Delivery time: about 30 days after receiving the deposit