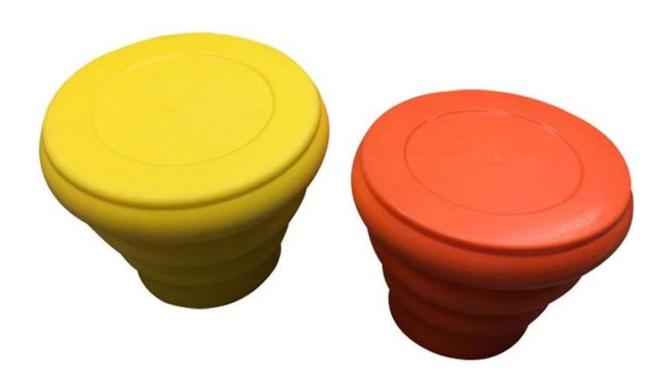

PU Polyurethane Urethane PUR PIR Foam Foaming Moulded Moulding Molding Integrated Self-skinning Integral Skin Mould Pad Parts

Material: High rebound

MOQ:100

Size: 140\*118mm, customizable

Color: customizable

This product is customized for the customer, not for sale

This product is customized for the customer, not for sale

This product is customized for the customer, not for sale