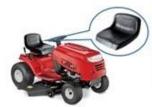

PU Polyurethane Urethane PUR PIR Foam Foaming Moulded Moulding Molding Integrated Self-skinning Integral Skin Mould Pad Parts

Material: High rebound

MOQ:100

Size: 140\*118mm, customizable

Color: customizable

From 2013, Finehope provided various types of lawn mower seats and steering wheel products for Stiga.