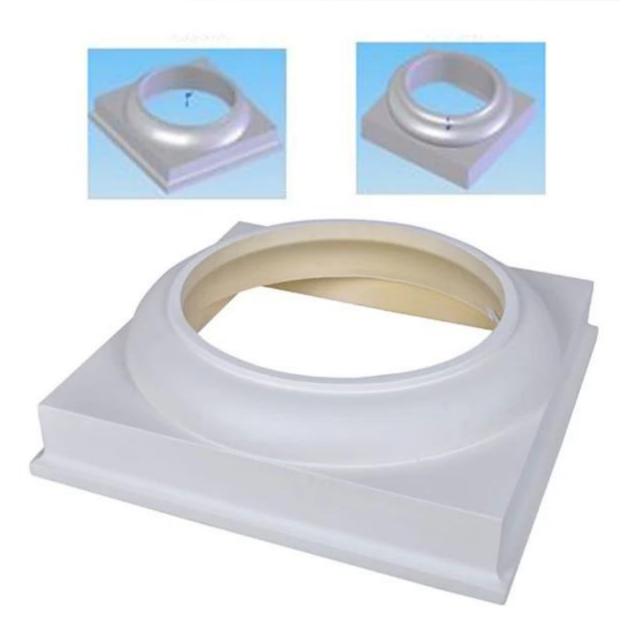

# 14 inch round Roman roof base China Xiamen polyurethane suppliers PU building materials manufacturing plant PU CAP BASE