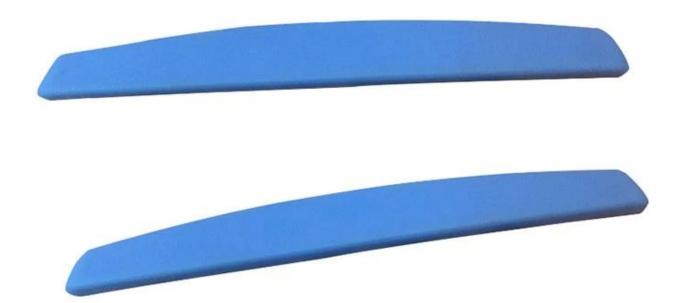

PU Polyurethane Urethane PUR PIR Foam Foaming Moulded Moulding Molding Integrated Selfskinning Integral Skin Armrest Parts

Material: PU MOQ:100

Size: 407\*51\*29mm, customizable

Color: customizable

Payment method: T/T 30% before production, 70% before shipment

Packaging: carton packaging, also customizable

Customized service: size, color and style can be customized Delivery time: about 30 days after receiving the deposit

This product is customized for the customer, not for sale