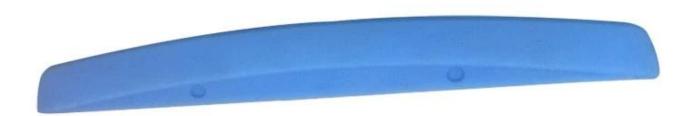

PU Polyurethane Urethane PUR PIR Foam Foaming Moulded Moulding Molding Integrated Selfskinning Integral Skin Armrest Parts

Material: PU MOQ:100

Size: 407\*51\*29mm, customizable

Color: customizable

Payment method: T/T 30% before production, 70% before shipment

Packaging: carton packaging, also customizable

Customized service: size, color and style can be customized Delivery time: about 30 days after receiving the deposit

This product is customized for the customer, not for sale