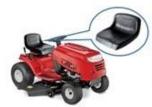

PU Polyurethane Urethane PUR PIR Foam Foaming Moulded Moulding Molding Integrated Selfskinning Integral Skin Armrest Parts

Material: PU MOQ:100

Size: 407\*51\*29mm, customizable

Color: customizable

Payment method: T/T 30% before production, 70% before shipment

From 2013, Finehope provided various types of lawn mower seats and steering wheel products for Stiga.