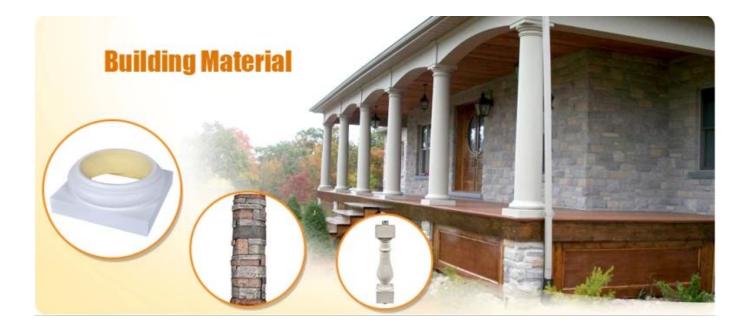

## Feature:

- 1. <u>Waterproof, anti-bacteria, non-slip, fireproof</u>
- 2. Light weight, green product, easy installation
- 3. Durable, eco-friendly, sturdy surface, heat insulation
- 4. Anticorrosion, damp-proof, anti-crack, mothproof, anti-ultraviolet
- 5. <u>No radiation, non-toxic and eco-friendly</u>

## Specification

Polyurethane(PU) materials has been widely used for interior decoration and the public decoration. Such as Houses, villas, hotels, night clubs, dancing halls, bars, clothing shops, building offices, conference halls, church etc. Different from wood or plaster, PU molding do not saturate, leak, deform or detach, it's durable and easy to clean and maintain. And it can last longer than MDF or wood mouldings.