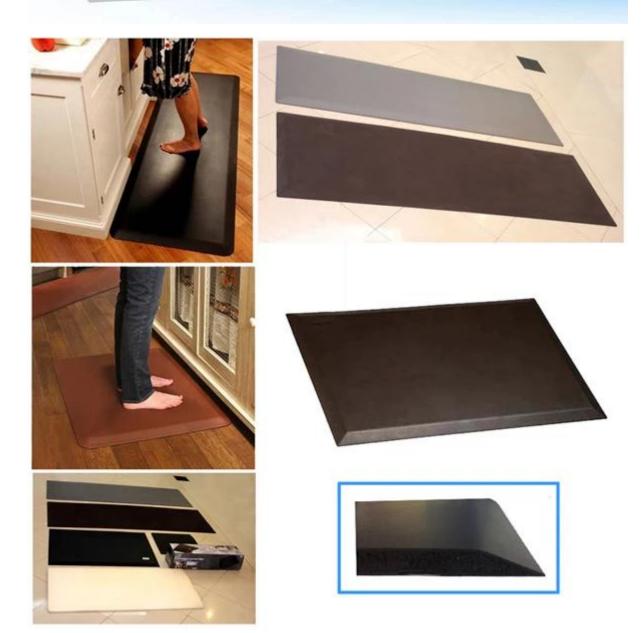

# PU foam anti fatigue heat resistant office floor mats

#### Since a skin foam characteristics:

- 1. Low density, light weight, no smell, the surface texture of leather, one piece no difference.
- 2. The high impact resistance, wear resistance, permanently elastic
- 3. waterproof, crack, anti-UV, anti-distortion, anti-aging;
- 4. Surface easy to color, easy to color the whole, are environmentally friendly products;
- 5. hardness with customer requirements modulation;
- 6. Can be made into any shape, it can be placed in reinforcing filler, light weight, easy to install;

#### Since a soft leather products are widely used:

- 1. Automotive: bumper, steering wheel, armrest mats, car head cushions, shift lever, fenders, overcast flow plate, the instrument panel, air filter, bicycle seat, tractors, off-road vehicles cushion, reaction injection molding products Wait;
- 2. sports equipment: fitness equipment cushion, backrest, kneeling pads, grips, pedals, bicycle saddles, sports kneepad and so on;
- 3. Medical devices: one piece dental chairs, surgical table tops edge, hanging racks, wheelchair armrests;
- 4. Household items: armrest mats, chair legs, decorative items;
- 5. Other Uses: toys, packaging;