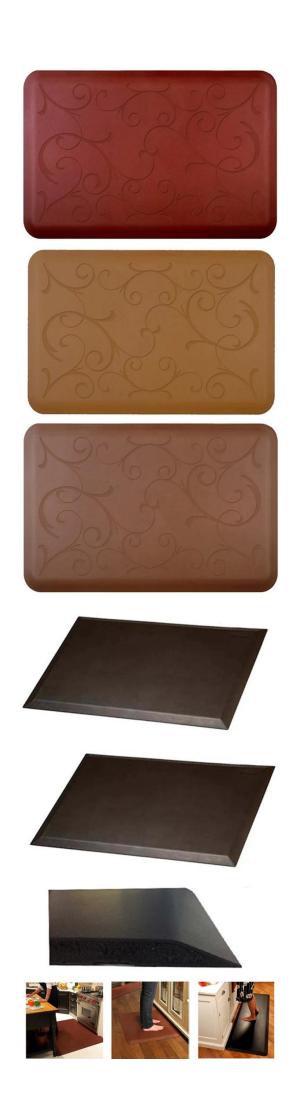

# PU foam anti fatigue heat resistant office floor mats

#### Since a skin foam characteristics:

- 1. Low density, light weight, no smell, the surface texture of leather, one piece no difference.
- 2. The high impact resistance, wear resistance, permanently elastic
- 3. waterproof, crack, anti-UV, anti-distortion, anti-aging;
- 4. Surface easy to color, easy to color the whole, are environmentally friendly products;
- 5. hardness with customer requirements modulation;
- 6. Can be made into any shape, it can be placed in reinforcing filler, light weight, easy to install;

#### Since a soft leather products are widely used:

- 1. Automotive: bumper, steering wheel, armrest mats, car head cushions, shift lever, fenders, overcast flow plate, the instrument panel, air filter, bicycle seat, tractors, off-road vehicles cushion, reaction injection molding products Wait;
- 2. sports equipment: fitness equipment cushion, backrest, kneeling pads, grips, pedals, bicycle saddles, sports kneepad and so on;
- 3. Medical devices: one piece dental chairs, surgical table tops edge, hanging racks, wheelchair armrests;
- 4. Household items: armrest mats, chair legs, decorative items;
- 5. Other Uses: toys, packaging;