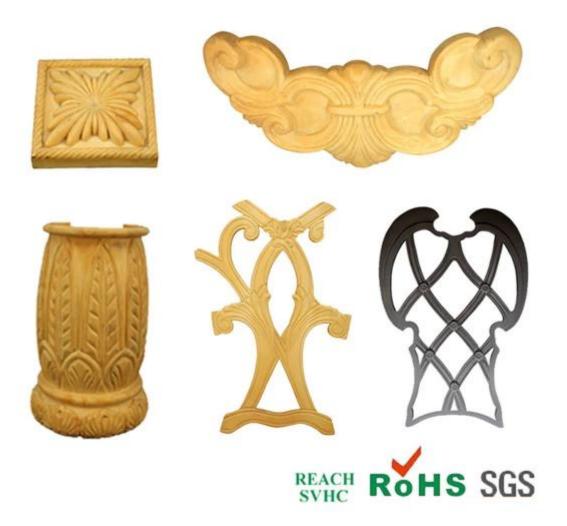

## 1. Features

PU foam carved Chinese factories, furniture Panel Chinese polyurethane manufacturer, carved Chinese manufacturing polyurethane, PU wood construction Panel Chinese manufacturer

#### Rigid foam features:

- 1. High strength, light weight, good flexibility and toughness;
- 2. The insulation effect is good, no distortion, no shedding, durable and strong;
- 3. Has the characteristics of wood, planing, nails, saws;
- 4. modeling diversification, according to customer demand, custom mold;
- 5. The surface color can be processed according to customers like the color;
- 6. wood effects: natural wood pattern effect is clear, elegant and luxurious;
- 7. Anti-flame retardant, through a special process, can reach no spontaneous combustion, no combustion of the properties;
- 8. filler reinforcement can be placed;

## Rigid (structural foam) products of hard (widely used:

- 1. furniture industry: frames, bed frames, frame, wardrobe / cupboard / decoration, chair / chair legs carved doors;
- 2. The construction and decoration materials: strip, lights junction box, a small statue / sculpture, carving pillars;
- 3. Automobile industry: interior, rear luggage cover, automobile row cover, trunk lid hard truck, trailer side / visor and the like;

The sports equipment: hockey sticks, skis, skid plate, a fish, racket handle;

- 5. insulation: refrigerator, freezer within rigid foam insulation board / incubator;
- 6. Other general purpose: carved cedar carved picture frames, trays, computer / television / radio housing, engineering parts, decoration materials;