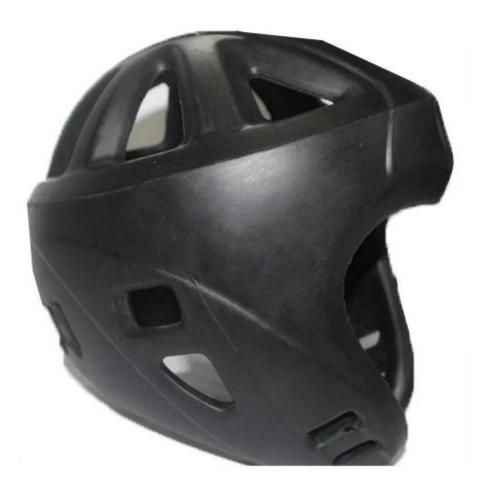

# Specification

Polyurethane self-skin product is widely used in sports apparatus seating mat of gymnastic appliances, backrest, kneeling pad, handle, footboard, bike saddle, sports protective rings. It is also extensively used medical appliances, such as integrally shaped seating chair, edge seal of operating table, object hanging rack, wheel chair handle etc.

## **Products applications**

Products applications