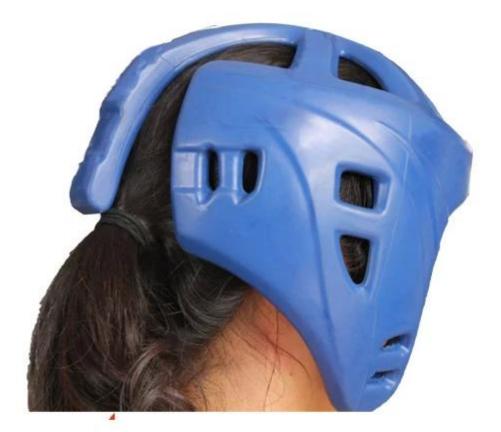

# Specification

Polyurethane self-skin product is widely used in sports apparatus seating mat of gymnastic appliances, backrest, kneeling pad, handle, footboard, bike saddle, sports protective rings. It is also extensively used medical appliances, such as integrally shaped seating chair, edge seal of operating table, object hanging rack, wheel chair handle etc.

## **Products applications**

Products applications