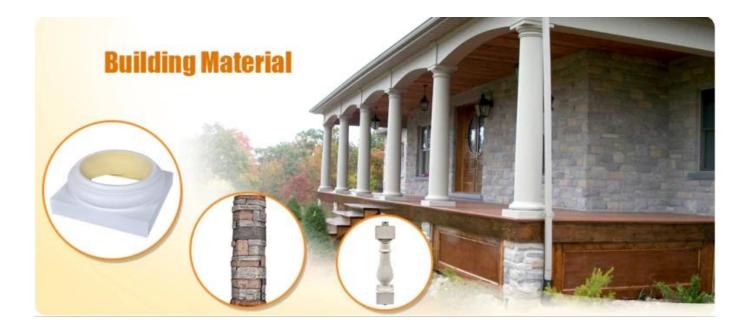

### Feature:

- 1. <u>Waterproof, anti-bacteria, non-slip, fireproof</u>
- 2. Light weight, green product, easy installation
- 3. Durable, eco-friendly, sturdy surface, heat insulation
- 4. <u>Anticorrosion, damp-proof, anti-crack, mothproof, anti-ultraviolet</u>
- 5. <u>No radiation, non-toxic and eco-friendly</u>

## Specification

Polyurethane(PU) materials has been widely used for interior decoration and the public decoration. Such as Houses, villas, hotels, night clubs, dancing halls, bars, clothing shops, building offices, conference halls, church etc. Different from wood or plaster, PU molding do not saturate, leak, deform or detach, it's durable and easy to clean and maintain. And it can last longer than MDF or wood mouldings.