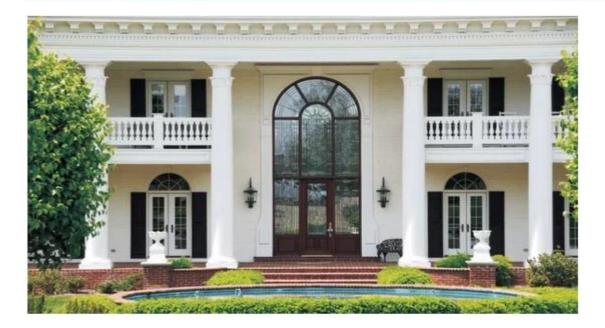

## Specification

Polyurethane(PU) materials has been widely used for interior decoration and the public decoration. Such as Houses, villas, hotels, night clubs, dancing halls, bars, clothing shops, building offices, conference halls, church etc. Different from wood or plaster, PU molding do not saturate, leak, deform or detach, it's durable and easy to clean and maintain. And it can last longer than MDF or wood mouldings.