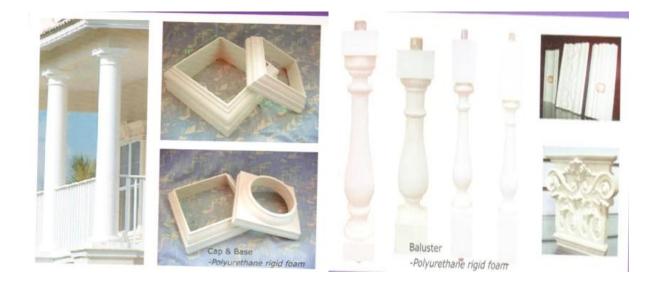

cs                                                     |
| 3  | size           | as your requirement                                        |
| 4  | technical      | hand-made and machinery                                    |
| 5  | finished       | PU self-skin                                               |
| 6  | payment term   | τπ                                                         |
| 7  | packing        | Normal export corrugated carton as per clients' request    |
| 8  | usage          | polyurethane baluster,balustrade for deck and house ect    |
| 9  | Custom service | Dimension, material, style all can be custom made          |
| 10 | delivery time  | 40 days after receiving the deposit                        |

## **Products applications**



## **Products applications**



## Our company

Finehope was founded in 2002 and the number of workers is more than 100, and the number of management group is 41 with the average age of 32. The company has a modern factory with an area of 7000 square meters, and it also has an office building with an area of 1000 square meters which combines modern and classical styles.

h 1





# Quality control



## Material Research and Develop





Through the continuous push, maintenance and periodic review for the quality management system of ISO9001, ISO/TS 16949, to ensure the system works sufficiently, appropriately and effectively.
Five core tools of ISO/TS 16949 : APQP, FMEA, MSA, SPC and PPAP. The effective use of these five core tools can make our quality control and overall management level improved greatly, finally to