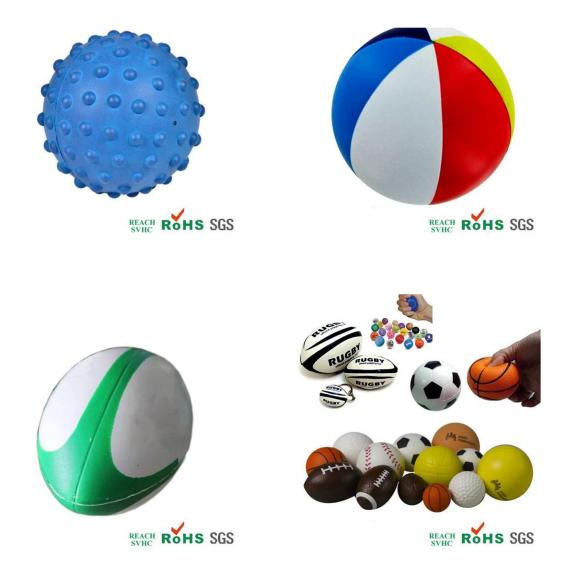

### 2, the product uses

Soft molded slow rebound, high resilience foam products are widely used:

- 1. Automotive: Car seats and cushions, car seats and cushions, cushion truck, motorcycle cushion, head cushion;
- 2. Furniture industry: furniture cushions fitted (eg upholstered seats, etc.), mattresses, cushions, pillows and pillow, theater cushion, sofa seat cushion;
- 3. The toy industry: balls, figurines;
- 4. All kinds of PU sponge tube, sponge ring, sponge mats;