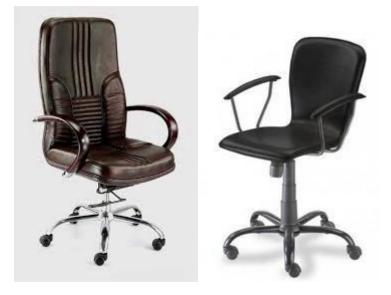

## Feature:

- 1. <u>Waterproof, anti-bacteria, non-slip, self-skinning, fireproof</u>
- 2. Easy to clean anti-slip, fireproof, good wear resistance, good shock resistance
- 3. Soft, comfortable, anti-fatigue, multi-purpose, anti fatigue, anti-corrosion
- 4. Anticorrosion, damp-proof, anti-crack, mothproof, anti-ultraviolet
- 5. No radiation, non-toxic and eco-friendly

# Specification

| 1  | material       | Polyurethane+iron accessory                                                                   |
|----|----------------|-----------------------------------------------------------------------------------------------|
| 2  | MOQ            | 100pcs                                                                                        |
| 3  | size           | as your requirement