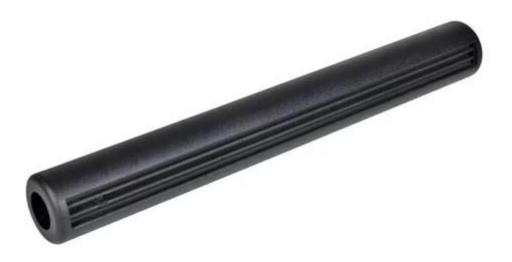

|
| 6  | payment term   | тлт                                                                                           |
| 7  | packing        | Normal export corrugated carton as per clients' request                                       |
| 8  | usage          | Bike                                                                                          |
| 9  | Custom service | Dimension, material, style all can be custom made                                             |
| 10 | delivery time  | 40 days after receiving the deposit                                                           |
| 11 | remarks        | Your satisfaction is our greatest affirmation and if you have any problems please contact us. |

# **Products applications**



### Our company

Finehope was founded in 2002 and the number of workers is more than 100, and the number of management group is 41 with the average age of 32. The company has a modern factory with an area of 7000 square meters, and it also has an office building with an area of 1000 square meters which combines modern and classical styles.







Quality control





◆Through the continuous push, maintenance and periodic review for the quality management system of ISO9001, ISO/TS 16949, to ensure the system works sufficiently, appropriately and effectively.
◆Five core tools of ISO/TS 16949 : APQP, FMEA, MSA, SPC and PPAP. The effective use of these five core tools can make our quality control and overall management level improved greatly, finally to meet

- the requirements of customer.