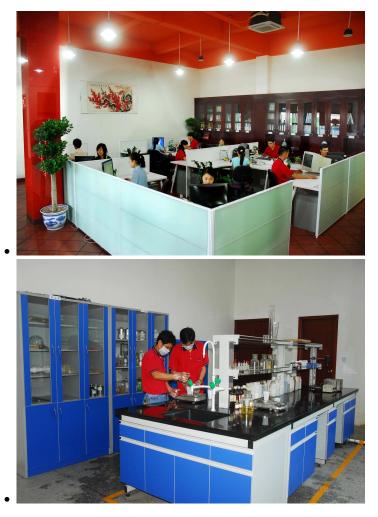

### Our company

Finehope was founded in 2002 and the number of workers is more than 100, and the number of management group is 41 with the average age of 32. The company has a modern factory with an area of 7000 square meters, and it also has an office building with an area of 1000 square meters which combines modern and classical styles.