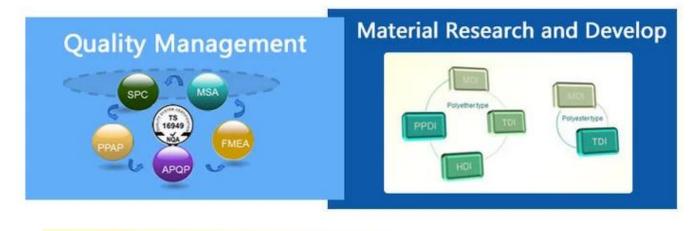

Quality control

◆Through the continuous push, maintenance and periodic review for the quality management system of ISO9001, ISO/TS 16949, to ensure the system works sufficiently, appropriately and effectively.
◆Five core tools of ISO/TS 16949 : APQP, FMEA, MSA, SPC and PPAP. The effective use of these five core tools can make our quality control and overall management level improved greatly, finally to meet

- the requirements of customer.
- •