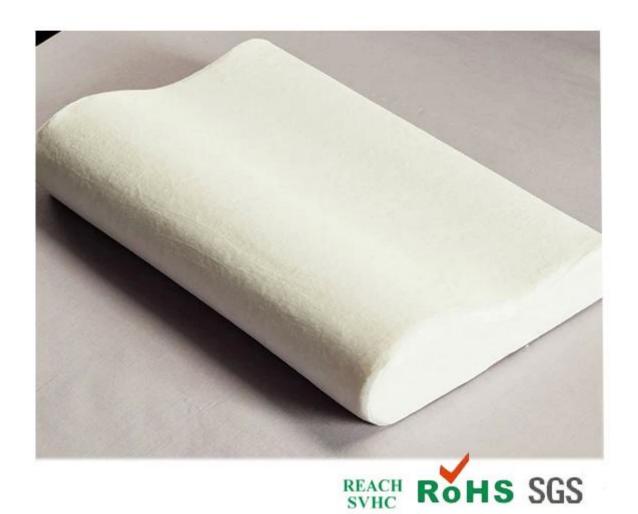

# 1. Features

PU pillow, PU foam pillow, China pillow Manufacturers, China PU pillow Suppliers, Made in China, Exporters, Factories - DIYTrade China manufacturers

# Soft molded slow rebound, high resilience foam products are widely used:

- 1. Automotive: Car seats and cushions, car seats and cushions, cushion truck, motorcycle cushion, head cushion;
- 2. Furniture industry: furniture cushions fitted (eg upholstered seats, etc.), mattresses, cushions, pillows and pillow, theater cushion, sofa seat cushion;