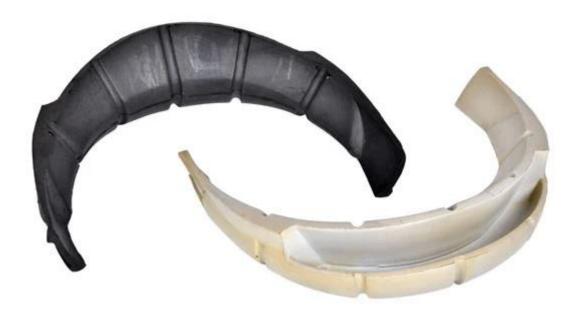

## 1. Features

PU protective helmet, appliance trim motorcycle helmet, polyurethane foam strip helmet, PU Edge, polyurethane tape Foam Suppliers

## Slow / high resilience foam characteristics:

- 1. Good shock resistance / flexibility;
- 2. The tear strength is good;
- 3. Hardness easy to adjust;
- 4. flexibility, scalability is excellent;
- 5. The foam plasticity excellent (after restore the status quo is changed), can be made into any shape;