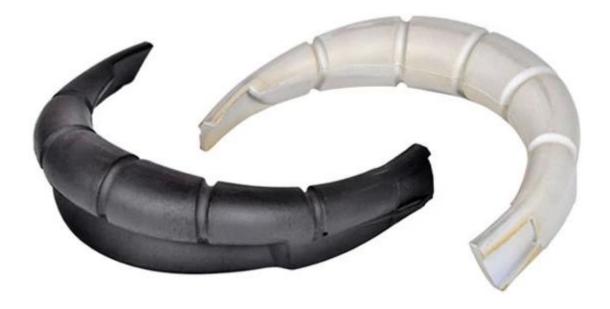

## 1. Features

PU protective helmet, appliance trim motorcycle helmet, polyurethane foam strip helmet, PU Edge, polyurethane tape Foam Suppliers

## Slow / high resilience foam characteristics:

- 1. Good shock resistance / flexibility;
- 2. The tear strength is good;
- 3. Hardness easy to adjust;
- 4. flexibility, scalability is excellent;
- 5. The foam plasticity excellent (after restore the status quo is changed), can be made into any shape;