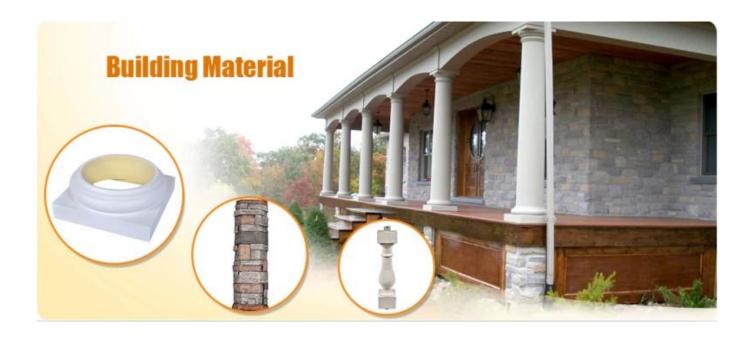

### Feature:

- 1. Waterproof, anti-bacteria, non-slip, fireproof
- 2. Light weight, green product, easy installation
- 3. <u>Durable</u>, eco-friendly, sturdy surface, heat insulation
- ${\bf 4.} \quad {\bf \underline{Anticorrosion,\,damp\text{-}proof,\,anti\text{-}crack,\,moth proof,\,anti\text{-}ultraviolet}}$
- 5. No radiation, non-toxic and eco-friendly

## Specification

Polyurethane(PU) materials has been widely used for interior decoration and the public decoration. Such as Houses, villas, hotels, night clubs, dancing halls, bars, clothing shops, building offices, conference halls, church etc. Different from wood or plaster, PU molding do not saturate, leak, deform or detach, it's durable and easy to clean and maintain. And it can last longer than MDF or wood mouldings.

| 1  | m