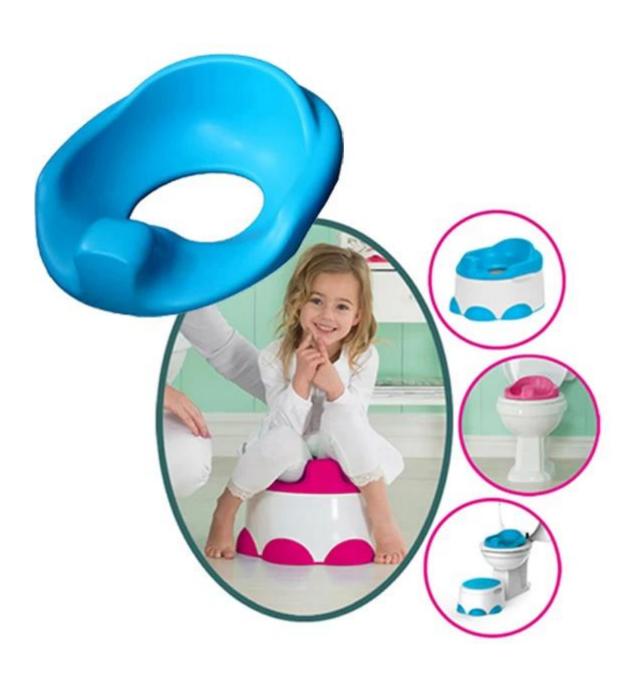

# 1. Features

Children potty toilet mat, China Polyurethane toilet suppliers, customize a variety of styles PU foam toilet seat, Polyurethane product

# Since the foam characteristics of the skin:

- 1. The low density, light weight, no smell, the texture of the leather surface, a piece no difference.
- $2. \ \ The \ high \ impact \ resistance, \ wear \ resistance, \ permanently \ elastic$
- 3. waterproof, crack, anti-UV, anti-distortion, anti-aging;
- 4. Easy colored surface, easy to dye the whole are friendly products with the environment;
- 5. hardness customer requirements modulation;
- 6. It can be made into any shape, it can be placed on reinforcing filler, light weight, easy to install;