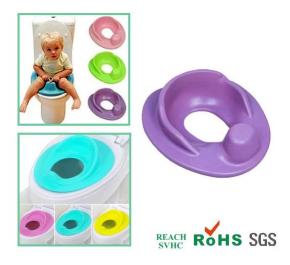

# 1. Features

Children potty toilet mat, China Polyurethane toilet suppliers, customize a variety of styles PU foam toilet seat, Polyurethane product

# Since the foam characteristics of the skin:

- 1. The low density, light weight, no smell, the texture of the leather surface, a piece no difference.
- $2. \ \ The \ high \ impact \ resistance, \ wear \ resistance, \ permanently \ elastic$
- 3. waterproof, crack, anti-UV, anti-distortion, anti-aging;
- 4. Easy colored surface, easy to dye the whole are friendly products with the environment;
- 5. hardness customer requirements modulation;
- 6. It can be made into any shape, it can be placed on reinforcing filler, light weight, easy to install;