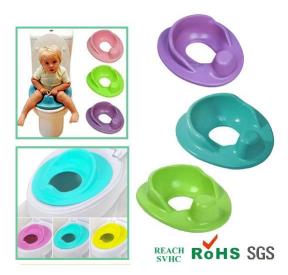

# 1. Features

Children potty toilet mat, China Polyurethane toilet suppliers, customize a variety of styles PU foam toilet seat, Polyurethane product

# Since the foam characteristics of the skin:

- 1. The low density, light weight, no smell, the texture of the leather surface, a piece no difference.
- $2. \ \ The \ high \ impact \ resistance, \ wear \ resistance, \ permanently \ elastic$
- 3. waterproof, crack, anti-UV, anti-distortion, anti-aging;
- 4. Easy colored surface, easy to dye the whole are friendly products with the environment;
- 5. hardness customer requirements modulation;
- 6. It can be made into any shape, it can be placed on reinforcing filler, light weight, easy to install;