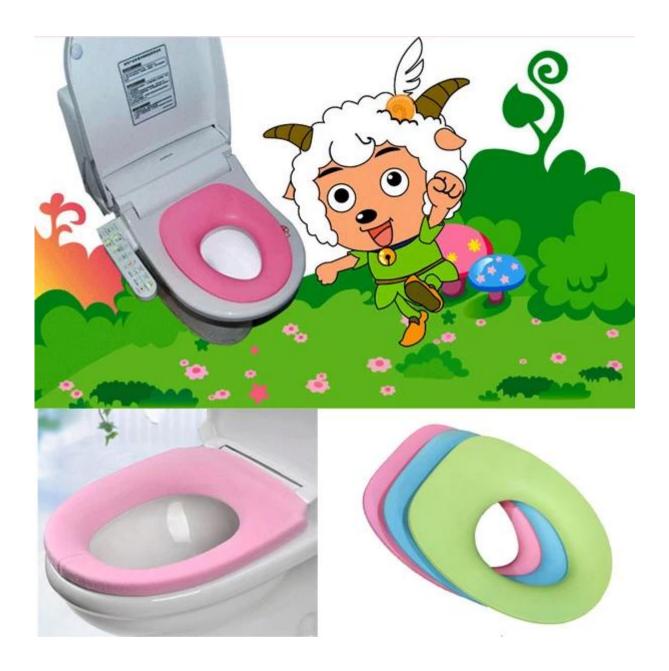

# 1. Features

Children potty toilet mat, China Polyurethane toilet suppliers, customize a variety of styles PU foam toilet seat, Polyurethane product

# Since the foam characteristics of the skin:

- 1. The low density, light weight, no smell, the texture of the leather surface, a piece no difference.
- $2. \ \ The \ high \ impact \ resistance, \ wear \ resistance, \ permanently \ elastic$
- 3. waterproof, crack, anti-UV, anti-distortion, anti-aging;
- 4. Easy colored surface, easy to dye the whole are friendly products with the environment;
- 5. hardness customer requirements modulation;
- 6. It can be made into any shape, it can be placed on reinforcing filler, light weight, easy to install;