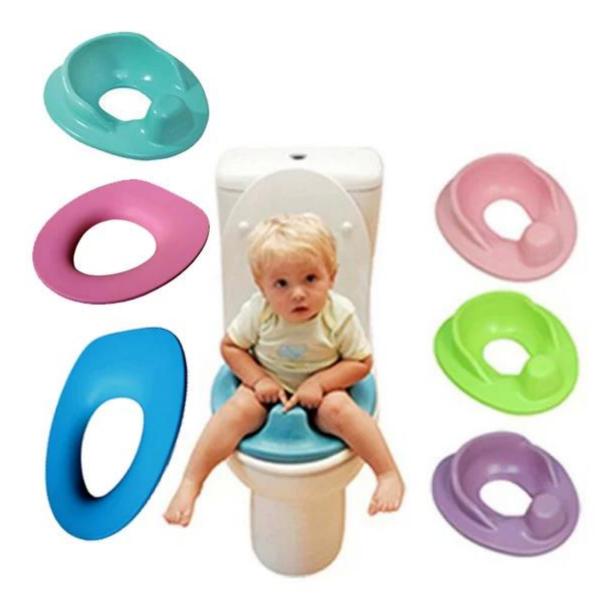

# 1. Features

Children potty toilet mat, China Polyurethane toilet suppliers, customize a variety of styles PU foam toilet seat, Polyurethane product

# Since the foam characteristics of the skin:

- 1. The low density, light weight, no smell, the texture of the leather surface, a piece no difference.
- $2. \ \ The \ high \ impact \ resistance, \ wear \ resistance, \ permanently \ elastic$
- 3. waterproof, crack, anti-UV, anti-distortion, anti-aging;
- 4. Easy colored surface, easy to dye the whole are friendly products with the environment;
- 5. hardness customer requirements modulation;
- 6. It can be made into any shape, it can be placed on reinforcing filler, light weight, easy to install;