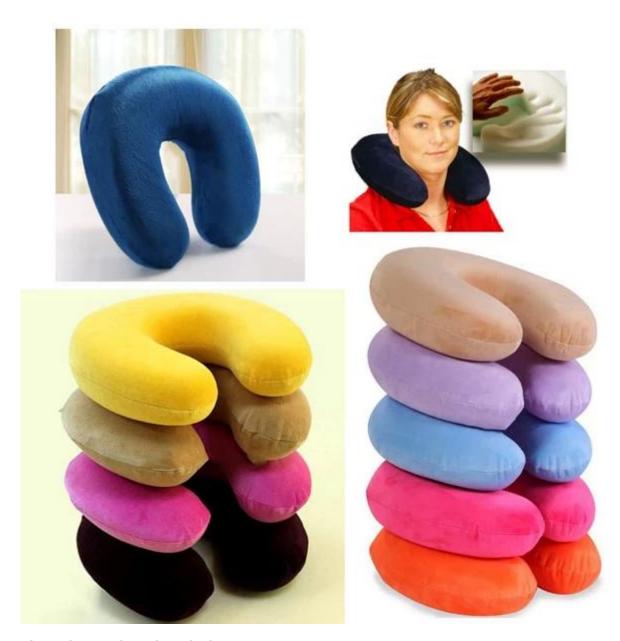

#### 1. Features

PU memory foam neck pillow care, comfort pillow PU, PU slow rebound pillow, neck pillow car care

#### Slow / high resilience foam characteristics:

- 1. Good shock resistance / flexibility;
- 2. The tear strength is good;
- 3. Hardness easy to adjust;
- 4. flexibility, scalability is excellent;
- 5. The foam plasticity excellent (after restore the status quo is changed), can be made into any shape;

#### Soft molded slow rebound, high resilience foam products are widely used:

- 1. Automotive: Car seats and cushions, car seats and cushions, cushion truck, motorcycle cushion, head cushion;
- 2. Furniture industry: furniture cushions fitted (eg upholstered seats, etc.), mattresses, cushions, pillows and pillow, theater cushion, sofa seat cushion;
- 3. The toy industry: balls, figurines;
- 4. All kinds of PU sponge tube, sponge ring, sponge mats;