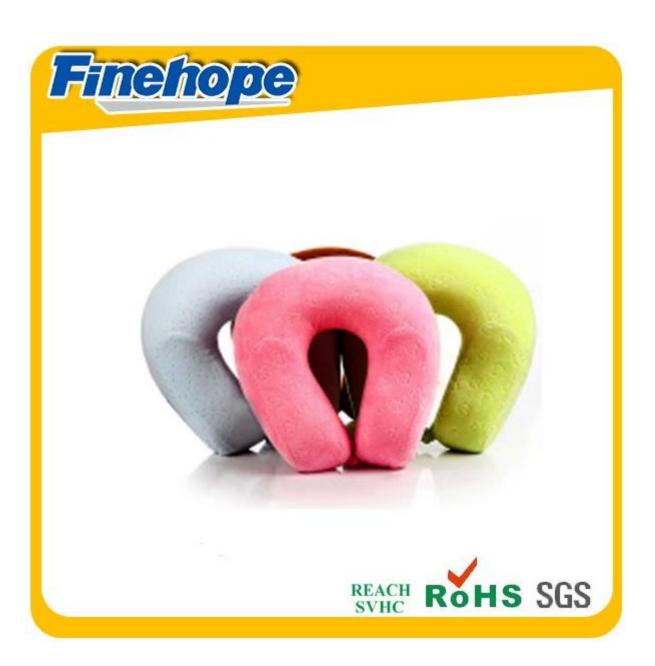

#### 1. Features

PU memory foam neck pillow care, comfort pillow PU, PU slow rebound pillow, neck pillow car care

#### 2, the product uses

#### Soft molded slow rebound, high resilience foam products are widely used:

- 1. Automotive: Car seats and cushions, car seats and cushions, cushion truck, motorcycle cushion, head cushion;
- 2. Furniture industry: furniture cushions fitted (eg upholstered seats, etc.), mattresses, cushions, pillows and pillow, theater cushion, sofa seat cushion;
- 3. The toy industry: balls, figurines;
- 4. All kinds of PU sponge tube, sponge ring, sponge mats;