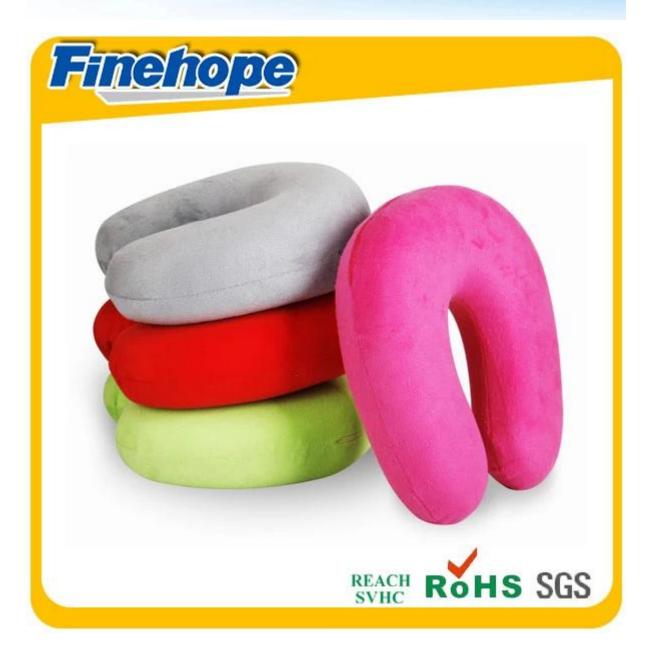

#### 1. Features

PU memory foam neck pillow care, comfort pillow PU, PU slow rebound pillow, neck pillow car care

#### 2, the product uses

#### Soft molded slow rebound, high resilience foam products are widely used:

- 1. Automotive: Car seats and cushions, car seats and cushions, cushion truck, motorcycle cushion, head cushion;
- 2. Furniture industry: furniture cushions fitted (eg upholstered seats, etc.), mattresses, cushions, pillows and pillow, theater cushion, sofa seat cushion;
- 3. The toy industry: balls, figurines;
- 4. All kinds of PU sponge tube, sponge ring, sponge mats;