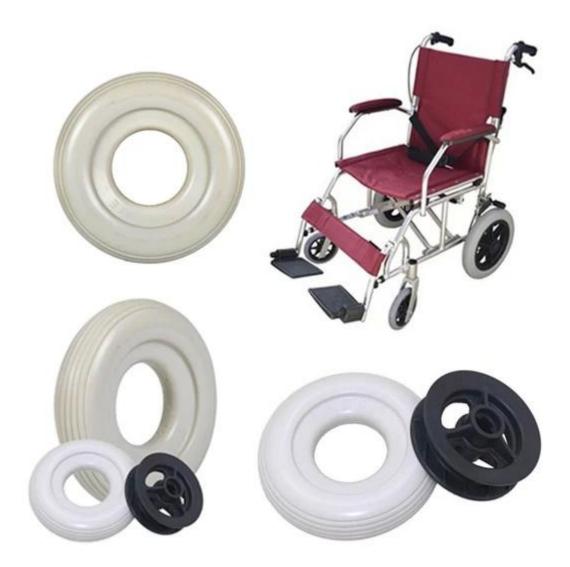

#### 1. Features

PU wheel chair tires, China Polyurethane Components Suppliers, Polyurethane rubber suppliers, China PU wheel chair tires Manufacturers

#### Characteristics of PU solid tires:

- 1. No inflatable (filled PU material instead of the tube), strong bearing capacity;
- 2. Strong wear resistance, is 6 times the rubber tires.
- 3. Lightweight durable, heat resistant, cold resistant, corrosion resistance, good elasticity (minus 40 to maintain the original elasticity);
- 4. Not afraid of nail bar, explosion-proof, anti bar, long service life;
- 5. Product resistance to yellowing (3.5), anti aging, can be made into a variety of colors;
- 6. Good resilience;
- 7. Environmentally friendly products (no fluoride, no heavy metals, in accordance with REACH, ROHS), energy saving and safety, can be degraded.

## PU solid tire series products are widely used in:

Inflation free tyre: wheelchair car, electric cars, scooter, trolleys, baby stroller, depot, old car, industrial and mining vehicles, electric cars, electric scooter, lawn mower, golf cart, luggage wheel, airport baggage car products.