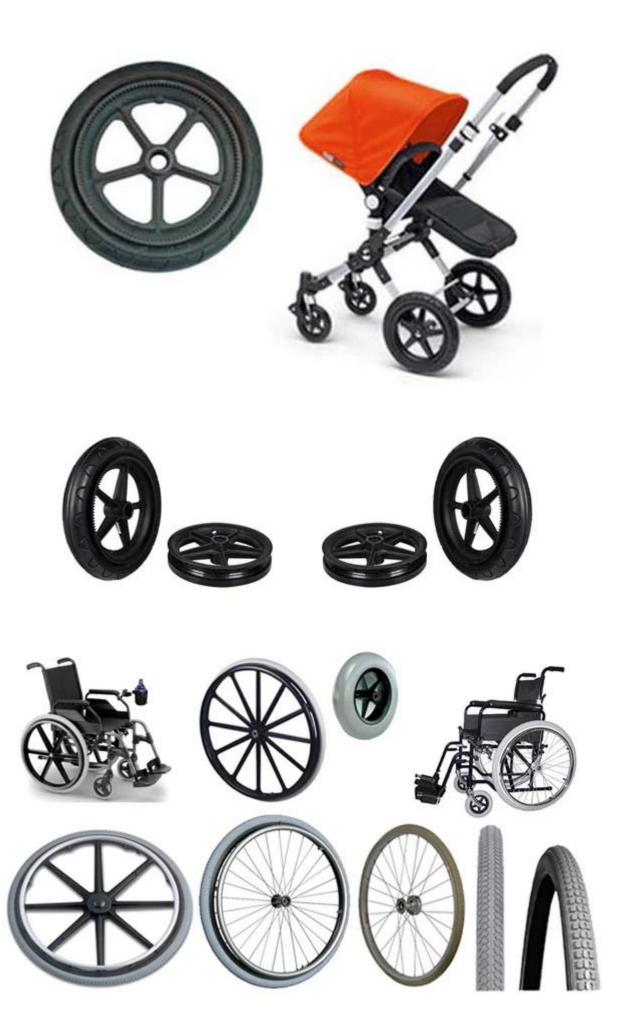

#### 1. Features

PU wheel chair tires, China Polyurethane Components Suppliers, Polyurethane rubber suppliers, China PU wheel chair tires Manufacturers

#### Characteristics of PU solid tires:

- 1. No inflatable (filled PU material instead of the tube), strong bearing capacity;
- 2. Strong wear resistance, is 6 times the rubber tires.
- 3. Lightweight durable, heat resistant, cold resistant, corrosion resistance, good elasticity (minus 40 to maintain the original elasticity);
- 4. Not afraid of nail bar, explosion-proof, anti bar, long service life;
- 5. Product resistance to yellowing (3.5), anti aging, can be made into a variety of colors;
- 6. Good resilience;
- 7. Environmentally friendly products (no fluoride, no heavy metals, in accordance with REACH, ROHS), energy saving and safety, can be degraded.

## PU solid tire series products are widely used in:

Inflation free tyre: wheelchair car, electric cars, scooter, trolleys, baby stroller, depot, old car, industrial and mining vehicles, electric cars, electric scooter, lawn mower, golf cart, luggage wheel, airport baggage car products.