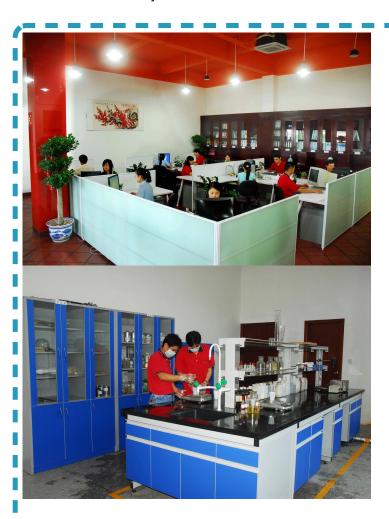

### **Our company**

Finehope was founded in 2002 and the number of workers is more than 100, and the number of management groups is 41 with an average age of 32. The company has a modern factory with an area of 7000 square meters, and it also has a building office with an area of 1000 square meters that combines modern and classic styles.