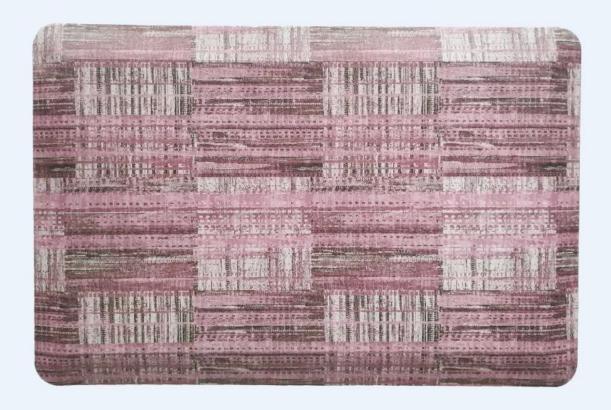

### Specification

Anti-fatigue mats are beneficial for the thigh and lower leg or foot, offering a unique feeling from head to toe. The anti-fatigue mat is a natural shock absorber and can quickly bounce back to the smallest weight shift, promote blood flow to the feet, legs and lower back. The anti-fatigue mat is designed for the optimal degree of softness to minimize the painful and painful consequences of standing for prolonged periods and to reduce the stress and tension of standing. Anti-fatigue mats have been designed to promote better posture, proper circulation, muscle tone and a sense of well-being. In addition, the mats reduce fatigue and discomfort associated with stress and the stress of a long-term static position.

# AVAILABLE IN 5 RICH COLORS: Brown Tan Burgundy Gray Black AVAILABLE IN 4 SIZES: 3x2 6x2 6x3 5x4