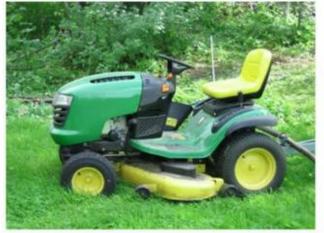

|
| Density       | 180-200 kg / m3                                                                        |
| The size of   | L * W * H (mm): 431 * 429 * 63                                                         |
| Packing       | Each plastic bag and then into a standard carton                                       |
| Payment terms | 30% t / T before shipment 70%                                                          |
| Minimum order | 1,000                                                                                  |
| Port          | Xiamen                                                                                 |
| Certification | REACH, RoHS                                                                            |

## **Products applications**













## Our company

Finehope was founded in 2002 and the number of workers is more than 100 and the number of management 41 team The average age of 32 the company has a modern factory with an area of 7000 square meters and also has area of 1000 square meters of office building combining classical and modern styles.



# Certifications











## **Quality control**







## FAQ

### 1. why Choose Finehope?

Finehope is the most professional manufacturer of PU China, which has a professional R & amp; Amp; D team, advanced production PU equipment and professional team of test and perfect quality management System. We have 12 years of experience in cooperation with FIAT, cat, GGP, TVH and other famous companies. We give service of R & amp; Amp; D to production to meet their needs of adjustm