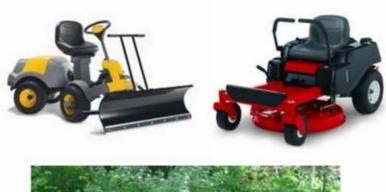

|
| Density       | 180-200 kg / m3                                                                        |
| The size of   | L * W * H (mm): 431 * 429 * 63                                                         |
| Packing       | Each plastic bag and then into a standard carton                                       |
| Payment terms | 30% t / T before shipment 70%                                                          |
| Minimum order | 1,000                                                                                  |
| Port          | Xiamen                                                                                 |
| Certification | REACH, RoHS                                                                            |

## **Products applications**













## Our company

Finehope was founded in 2002 and the number of workers is more than 100 and the number of management 41 team The average age of 32 the company has a modern factory with an area of 7000 square meters and also has area of 1000 square meters of office building combining classical and modern styles.



# Certifications











## **Quality control**







## FAQ

### 1. why Choose Finehope?

Finehope is the most professional manufacturer of PU China, which has a professional R & amp; Amp; D team, advanced production PU equipment and professional team of test and perfect quality management System. We have 12 years of experience in cooperation with FIAT, cat, GGP, TVH and other famous companies. We give service of R & amp; Amp; D to production to meet their needs of adjus