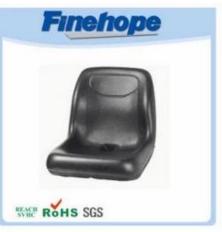

| name          | Polyurathane China tractor seats old, cheap tractor seats, tractor supply tractor seat |
|---------------|----------------------------------------------------------------------------------------|
| A type of     | Water resistant lawn seats                                                             |
| Material      | POLYURethane (PU), witaccessory iron h                                                 |
| Density       | 180-200 kg / m3                                                                        |
| The size of   | L * W * H (mm): 431 * 429 * 63                                                         |
| Packing       | Each plastic bag and then into a standard carton                                       |
| Payment terms | 30% t / T before shipment 70%                                                          |
| Minimum order | 1,000                                                                                  |
| Port          | Xiamen                                                                                 |
| Certification | REACH, RoHS                                                                            |

## **Products applications**