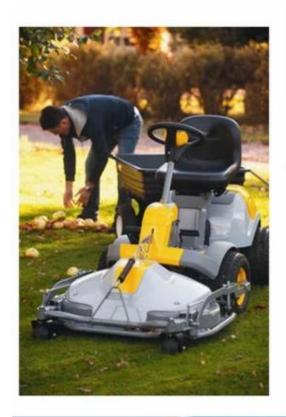

|
| Density       | 180-200 kg / m3                                                                        |
| The size of   | L * W * H (mm): 431 * 429 * 63                                                         |
| Packing       | Each plastic bag and then into a standard carton                                       |
| Payment terms | 30% t / T before shipment 70%                                                          |
| Minimum order | 1,000                                                                                  |
| Port          | Xiamen                                                                                 |
| Certification | REACH, RoHS                                                                            |

## **Products applications**













## Our company

Finehope was founded in 2002 and the number of workers is more than 100 and the number of management 41 team The average age of 32 the company has a modern factory with an area of 7000 square meters and also has area of 1000 square meters of office building combining classical and modern styles.



# Certifications











## **Quality control**







## FAQ

### 1. why Choose Finehope?

Finehope is the most professional manufacturer of PU China, which has a professional R & amp; Amp; D team, advanced production PU equipment and professional team of test and perfect quality management System. We have 12 years of experience in cooperation with FIAT, cat, GGP, TVH and other famous companies. We give service of R & amp; Amp; D to production to meet their needs of adj