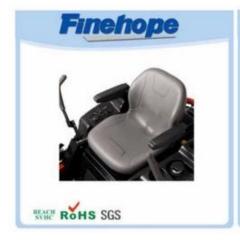

| name          | Polyurathane China tractor seats old, cheap tractor seats, tractor supply tractor seat |
|---------------|----------------------------------------------------------------------------------------|
| A type of     | Water resistant lawn seats                                                             |
| Material      | POLYURethane (PU), witaccessory iron h                                                 |
| Density       | 180-200 kg / m3                                                                        |
| The size of   | L * W * H (mm): 431 * 429 * 63                                                         |
| Packing       | Each plastic bag and then into a standard carton                                       |
| Payment terms | 30% t / T before shipment 70%                                                          |
| Minimum order | 1,000                                                                                  |
| Port          | Xiamen                                                                                 |
| Certification | REACH, RoHS                                                                            |

## **Products applications**