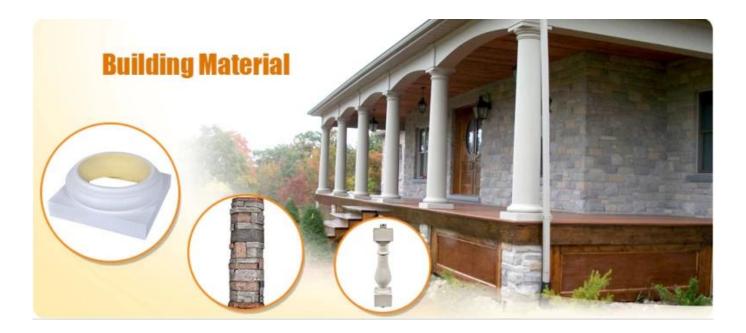

### Feature:

- 1. Waterproof, anti-bacteria, non-slip, fireproof
- 2. Light weight, green product, easy installation
- 3. <u>Durable, eco-friendly, sturdy surface, heat insulation</u>
- 4. Anticorrosion, damp-proof, anti-crack, mothproof, anti-ultraviolet
- 5. No radiation, non-toxic and eco-friendly

# Specification

Polyurethane(PU) materials has been widely used for interior decoration and the public decoration. Such as Houses, villas, hotels, night clubs, dancing halls, bars, clothing shops, building offices, conference halls, church etc. Different from wood or plaster, PU molding do not saturate, leak, deform or detach, it's durable and easy to clean and maintain. And it can last longer than MDF or wood mouldings.