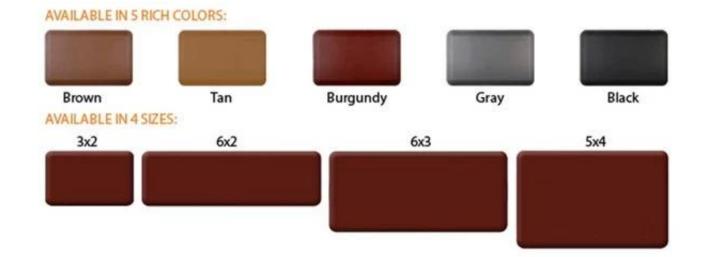

| 1 |           | Polyurethane anti fatigue mats kitchen, anti slip matting, industrial floor mats, non slip door mats, non skid mat |  |
|---|-----------|--------------------------------------------------------------------------------------------------------------------|--|
| 2 | моq       | 100pcs                                                                                                             |  |
| 3 | size      | as your requirement                                                                                                |  |
| 4 | technical | hand-made and machinery                                                                                            |  |

| 5  | finished       | PU self-skin                                                                                  |
|----|----------------|-----------------------------------------------------------------------------------------------|
| 6  | payment term   | т                                                                                             |
| 7  | packing        | Normal export corrugated carton as per clients' request                                       |
| 8  |                | floor mat, kitchen mat                                                                        |
| 9  | Custom service | Dimension, material, style all can be custom made                                             |
| 10 | delivery time  | 40 days after receiving the deposit                                                           |
| 11 | remarks        | Your satisfaction is our greatest affirmation and if you have any problems please contact us. |