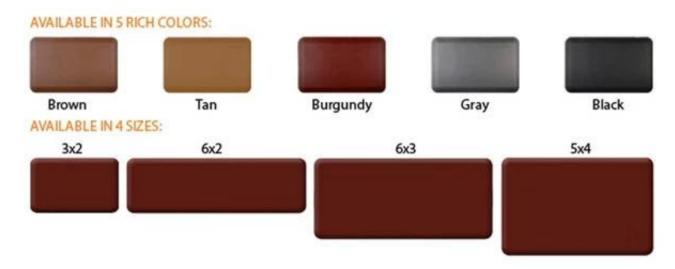

| 1  | material       | Polyurethane ( PU ), an advanced and trustworthy material,                                    |
|----|----------------|-----------------------------------------------------------------------------------------------|
| 2  | MOQ            | 100pcs                                                                                        |
| 3  | size           | as your requirement                                                                           |
| 4  | technical      | hand-made and machinery                                                                       |
| 5  | finished       | PU self-skin                                                                                  |
| 6  | payment term   | тл                                                                                            |
| 7  | packing        | Normal export corrugated carton as per clients' request                                       |
| 8  | usage          | floor mat, kitchen mat                                                                        |
| 9  | Custom service | Dimension, material, style all can be custom made                                             |
| 10 | delivery time  | 40 days after receiving the deposit                                                           |
| 11 | remarks        | Your satisfaction is our greatest affirmation and if you have any problems please contact us. |

# **Products applications**