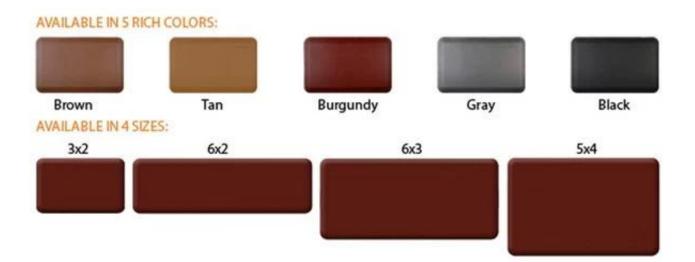

| 2  | MOQ            | 100pcs                                                                                        |
|----|----------------|-----------------------------------------------------------------------------------------------|
| 3  | size           | as your requirement                                                                           |
| 4  | technical      | hand-made and machinery                                                                       |
| 5  | finished       | PU self-skin                                                                                  |
| 6  | payment term   | тлт                                                                                           |
| 7  | packing        | Normal export corrugated carton as per clients' request                                       |
| 8  | usage          | floor mat, kitchen mat                                                                        |
| 9  | Custom service | Dimension, material, style all can be custom made                                             |
| 10 | delivery time  | 40 days after receiving the deposit                                                           |
| 11 | remarks        | Your satisfaction is our greatest affirmation and if you have any problems please contact us. |

## **Products applications**

# **Products applications**