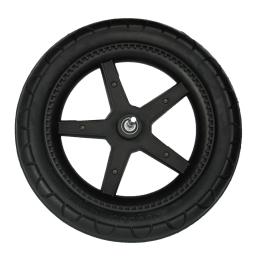

# Specification

| 1  | Name           | Polyurethane wheel tire, tyre for sale, stroller wheels, tire wheel, rubber tire              |
|----|----------------|-----------------------------------------------------------------------------------------------|
| 2  | моо            | 100pcs                                                                                        |
| 3  | size           | as your requirement                                                                           |
| 4  | technical      | hand-made and machinery                                                                       |
| 5  | finished       | PU                                                                                            |
| 6  | payment term   | тл                                                                                            |
| 7  | packing        | Normal export corrugated carton as per clients' request                                       |
| 8  | usage          | Baby stroller                                                                                 |
| 9  | Custom service | Dimension, material, style all can be custom made                                             |
| 10 | delivery time  | 40 days after receiving the deposit                                                           |
| 11 | remarks        | Your satisfaction is our greatest affirmation and if you have any problems please contact us. |