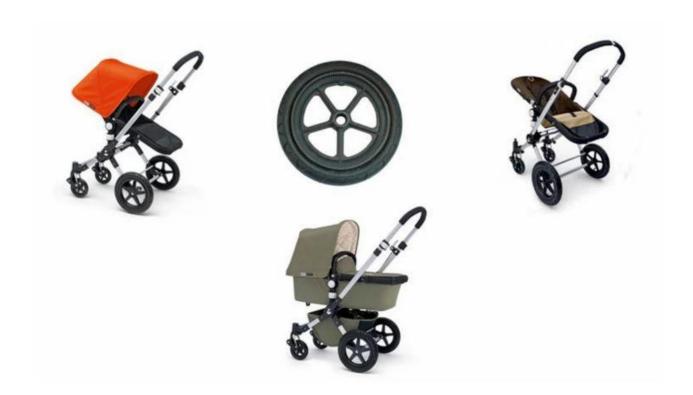

# Specification

| 1  | Name           | Polyurethane wheel tire, tyre for sale, stroller wheels, tire wheel, rubber tire              |
|----|----------------|-----------------------------------------------------------------------------------------------|
| 2  | моо            | 100pcs                                                                                        |
| 3  | size           | as your requirement                                                                           |
| 4  | technical      | hand-made and machinery                                                                       |
| 5  | finished       | PU                                                                                            |
| 6  | payment term   | тл                                                                                            |
| 7  | packing        | Normal export corrugated carton as per clients' request                                       |
| 8  | usage          | Baby stroller                                                                                 |
| 9  | Custom service | Dimension, material, style all can be custom made                                             |
| 10 | delivery time  | 40 days after receiving the deposit                                                           |
| 11 | remarks        | Your satisfaction is our greatest affirmation and if you have any problems please contact us. |