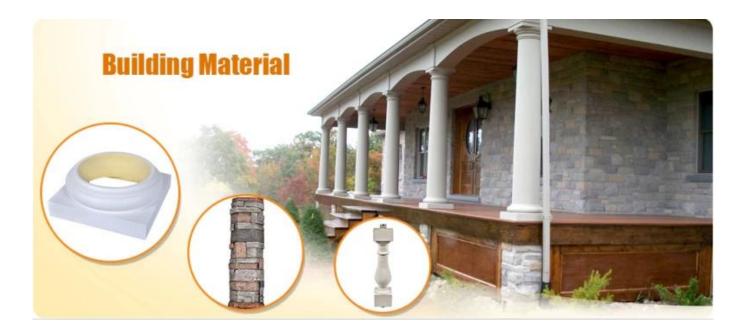

## Feature:

- 1. Waterproof, anti-bacteria, non-slip, fireproof
- 2. Light weight, green product, easy installation
- 3. <u>Durable, eco-friendly, sturdy surface, heat insulation</u>
- 4. Anticorrosion, damp-proof, anti-crack, mothproof, anti-ultraviolet
- 5. No radiation, non-toxic and eco-friendly

# Specification

Polyurethane(PU) materials has been widely used for interior decoration and the public decoration. Such as Houses, villas, hotels, night clubs, dancing halls, bars, clothing shops, building offices, conference halls, church etc. Different from wood or plaster, PU molding do not saturate, leak, deform or detach, it's durable and easy to clean and maintain. And it can last longer than MDF or wood mouldings.

|    |                | 1