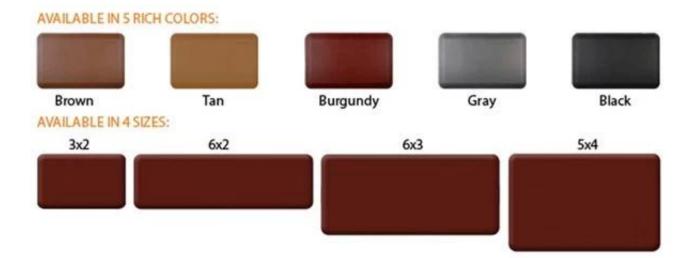

| 1 | material  | Polyurethane anti fatigue floor mats, anti fatigue matting, anti fatigue mats kitchen, non slip kitchen mats, decorative kitchen floor mats |
|---|-----------|---------------------------------------------------------------------------------------------------------------------------------------------|
| 2 | MOQ       | 100pcs                                                                                                                                      |
| 3 | size      | as your requirement                                                                                                                         |
| 4 | technical | hand-made and machinery                                                                                                                     |

| 5  | finished       | PU self-skin                                                                                  |   |
|----|----------------|-----------------------------------------------------------------------------------------------|---|
| 6  | payment term   | тл                                                                                            | ĺ |
| 7  | packing        | Normal export corrugated carton as per clients' request                                       | ĺ |
| 8  | usage          | floor mat, kitchen mat                                                                        | ĺ |
| 9  | Custom service | Dimension, material, style all can be custom made                                             | ĺ |
| 10 | delivery time  | 40 days after receiving the deposit                                                           |   |
| 11 | remarks        | Your satisfaction is our greatest affirmation and if you have any problems please contact us. |   |