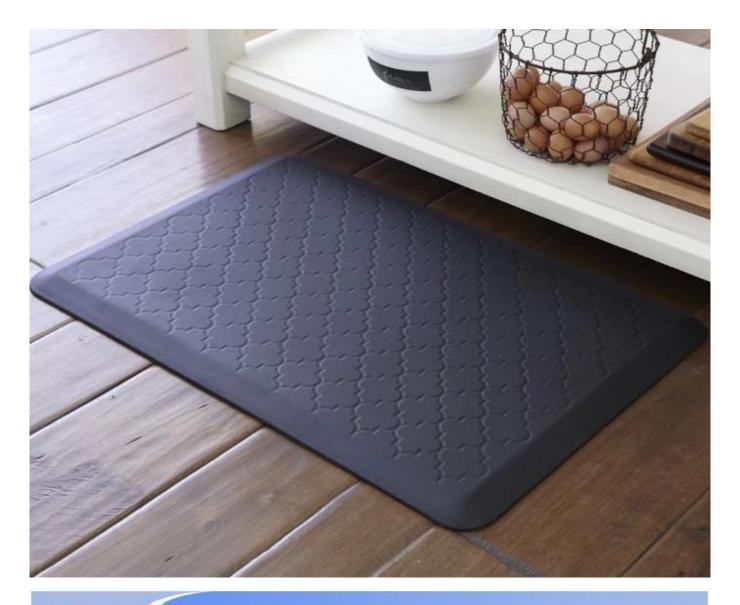

### Feature:

- Waterproof, anti-bacteria, non-slip, self-skinning, fireproof
- 2. Easy to clean anti-slip, fireproof, good wear resistance, good shock resistance
- 3. Soft, comfortable, anti-fatigue, multi-purpose, anti fatigue, anti-corrosion
- 4. Anticorrosion, damp-proof, anti-crack, mothproof, anti-ultraviolet
- 5. No radiation, non-toxic and eco-friendly

## Specification

Anti-fatigue mats are beneficial for back thigh and lower leg or foot, which offer you unique feeling from your head to your toe. Anti fatigue mat is a natural shock absorber, and it can rebound quickly to the smallest weight shift, encourage blood flow to feet, legs, and lower back. The anti fatigue mat is engineered to the optimal degree of softness to minimize the harmful, painful consequences of standing for