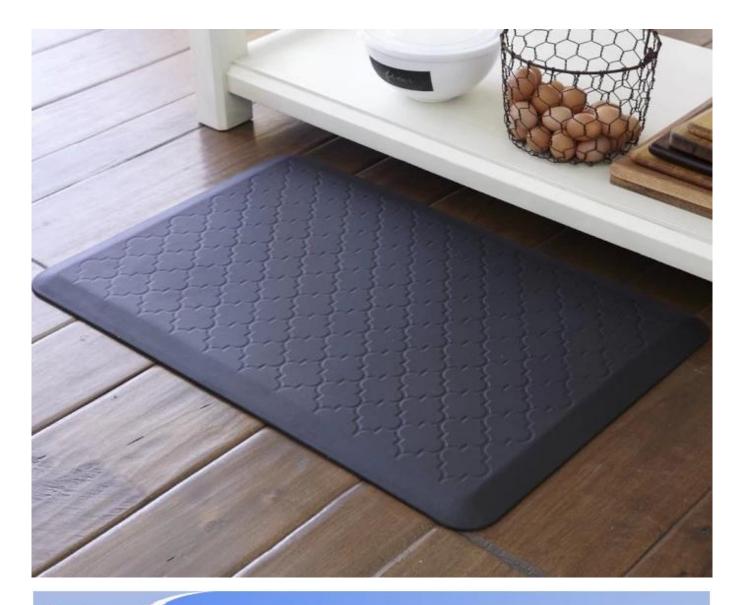

| 1 |      | Polyurethane non slip mat, anti fatigue kitchen mat, floormats, bathroom mat, kitchen floor mats |
|---|------|--------------------------------------------------------------------------------------------------|
| 2 | MOQ  | 100pcs                                                                                           |
| 3 | size | as your requirement                                                                              |
| 4 |      | hand-made and machinery                                                                          |

| 5  | finished       | PU self-skin                                                                                  |   |
|----|----------------|-----------------------------------------------------------------------------------------------|---|
| 6  | payment term   | тл                                                                                            | ĺ |
| 7  | packing        | Normal export corrugated carton as per clients' request                                       | ĺ |
| 8  | usage          | floor mat, kitchen mat                                                                        | ĺ |
| 9  | Custom service | Dimension, material, style all can be custom made                                             | ĺ |
| 10 | delivery time  | 40 days after receiving the deposit                                                           |   |
| 11 |                | Your satisfaction is our greatest affirmation and if you have any problems please contact us. |   |