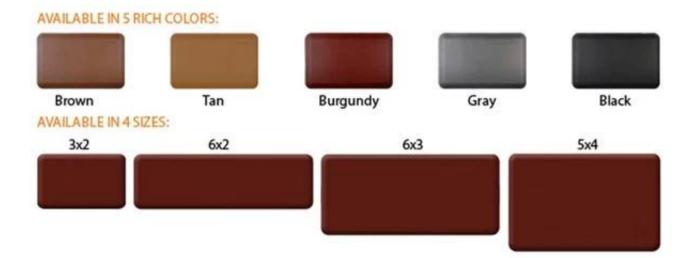

| 1 |      | Polyurethane non slip mat, anti fatigue kitchen mat, floormats, bathroom mat, kitchen floor mats |
|---|------|--------------------------------------------------------------------------------------------------|
| 2 | MOQ  | 100pcs                                                                                           |
| 3 | size | as your requirement                                                                              |
| 4 |      | hand-made and machinery                                                                          |

| 5  | finished       | PU self-skin                                                                                  |   |
|----|----------------|-----------------------------------------------------------------------------------------------|---|
| 6  | payment term   | тл                                                                                            | ĺ |
| 7  | packing        | Normal export corrugated carton as per clients' request                                       | ĺ |
| 8  | usage          | floor mat, kitchen mat                                                                        | ĺ |
| 9  | Custom service | Dimension, material, style all can be custom made                                             | ĺ |
| 10 | delivery time  | 40 days after receiving the deposit                                                           |   |
| 11 |                | Your satisfaction is our greatest affirmation and if you have any problems please contact us. |   |