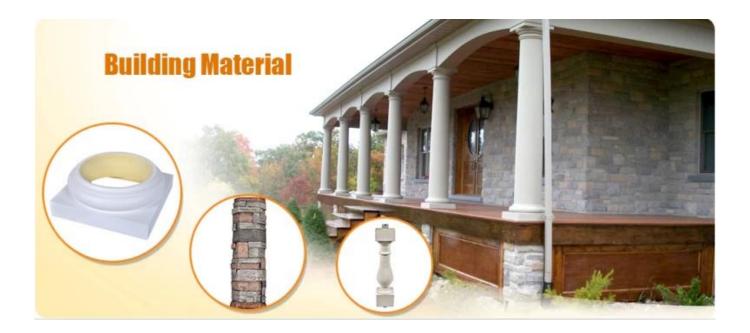

# Specification

Polyurethane(PU) materials has been widely used for interior decoration and the public decoration. Such as Houses, villas, hotels, night clubs, dancing halls, bars, clothing shops, building offices, conference halls, church etc. Different from wood or plaster, PU molding do not saturate, leak, deform or detach, it's durable and easy to clean and maintain. And it can last longer than MDF or wood mouldings.

|    | 1              | :                                                                                             |
|----|----------------|-----------------------------------------------------------------------------------------------|
| 1  | material       | Polyurethane baluster, handrails, handrail stair parts, balustrades                           |
| 2  | MOQ            | 100pcs                                                                                        |
| 3  | size           | as your requirement                                                                           |
| 4  | technical      | hand-made and machinery                                                                       |
| 5  | finished       | PU self-skin                                                                                  |
| 6  | payment term   | тл                                                                                            |
| 7  | packing        | Normal export corrugated carton as per clients' request                                       |
| 8  | usage          | polyurethane baluster,balustrade for deck and house ect                                       |
| 9  | Custom service | Dimension, material, style all can be custom made                                             |
| 10 | delivery time  | 40 days after receiving the deposit                                                           |
| 11 | remarks        | Your satisfaction is our greatest affirmation and if you have any problems please contact us. |