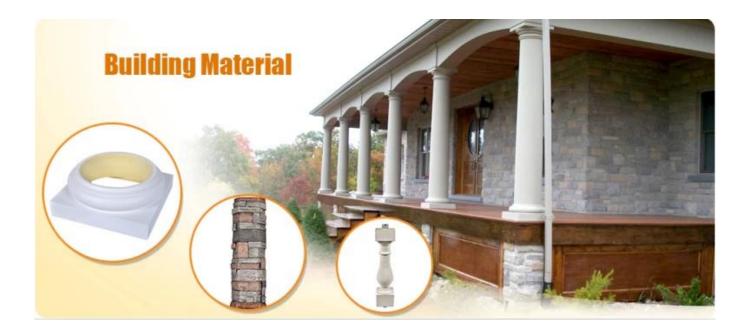

## Feature:

- 1. Waterproof, anti-bacteria, non-slip, fireproof
- 2. Light weight, green product, easy installation
- 3. <u>Durable, eco-friendly, sturdy surface, heat insulation</u>
- 4. Anticorrosion, damp-proof, anti-crack, mothproof, anti-ultraviolet
- 5. No radiation, non-toxic and eco-friendly

# Specification

Polyurethane(PU) materials has been widely used for interior decoration and the public decoration. Such as Houses, villas, hotels, night clubs, dancing halls, bars, clothing shops, building offices, conference halls, church etc. Different from wood or plaster, PU molding do not saturate, leak, deform or detach, it's durable and easy to clean and maintain. And it can last longer than MDF or wood mouldings.

| 1  | material       | Polyurethane baluster, handrails, stair part