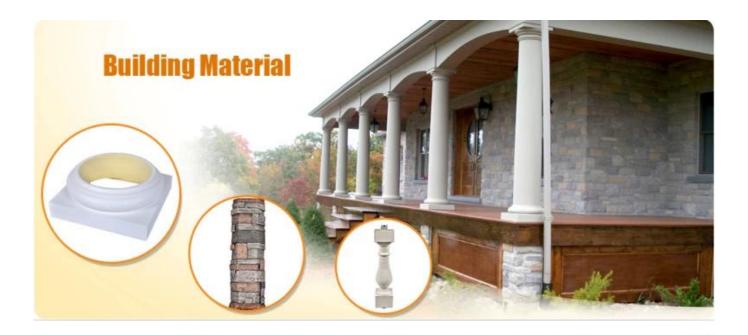

## Feature:

- 1. Waterproof, anti-bacteria, non-slip, fireproof
- 2. Light weight, green product, easy installation
- 3. <u>Durable, eco-friendly, sturdy surface, heat insulation</u>
- 4. Anticorrosion, damp-proof, anti-crack, mothproof, anti-ultraviolet
- 5. No radiation, non-toxic and eco-friendly

# Specification

Polyurethane(PU) materials has been widely used for interior decoration and the public decoration. Such as Houses, villas, hotels, night clubs, dancing halls, bars, clothing shops, building offices, conference halls, church etc. Different from wood or plaster, PU molding do not saturate, leak, deform or detach, it's durable and easy to clean and maintain. And it can last longer than MDF or wood mouldings.

| 1  | material       | Polyurethane baluster, handrails, handrail,